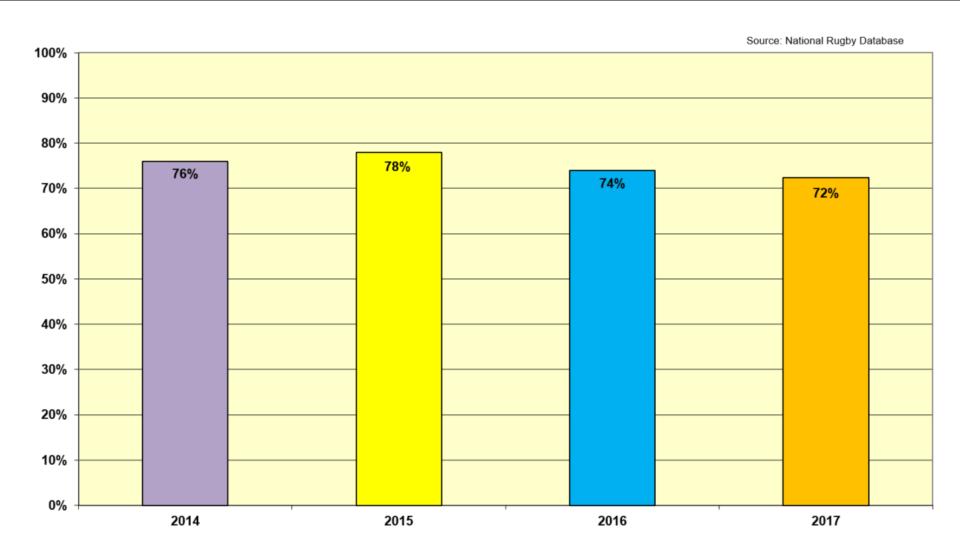

778 | 26,763  | 9%         | 0%         | 21,937 | 24,295 | 133,997 | 131,772   | 11%        | -2%        |  |  |





#### 2. New Zealand – Player By Age Group







## 3. New Zealand – Female Player By Age Group







#### 4. New Zealand - Player Retention







### 5. New Zealand - Player Retention By Age Group







#### 6. New Zealand - Player By Age







### 7. New Zealand – Female Player By Age







#### 8. New Zealand – Male Player By Age





# 9. New Zealand - Player By Ethnicity and Age Group

Source: National Rugby Database

Note: This graph excludes players who identified as Other.







#### 10. New Zealand - Coach Total









#### 11. New Zealand - Coach Retention







#### 12. New Zealand – Referee Total Active







#### 13. New Zealand - Referee Retention







#### 14. Mitre 10 Cup - Players By Age Group









#### 15. Mitre 10 Cup - Male Players by Age Group









### 16. Mitre 10 Cup - Female Players by Age Group







#### 17. Mitre 10 Cup - Players by Ethnicity







### 18. Mitre 10 Cup - Player Percentage of Population







### 19. Mitre 10 Cup - Player Retention







#### 20. Mitre 10 Cup - Player Retention By Age







## 21. Mitre 10 Cup - Coach Total

Source: National Rugby Database







#### 22. Mitre 10 Cup Players to Coach Ratio







### 23. Mitre 10 Cup - Coach Retention







#### 24. Mitre 10 Cup - Referee Active







# 25. Mitre 10 Cup - Players aged 13 and up to Active Referees





### 26. ITM Cup - Referee Retention







#### 27. Heartland – Player Total By Age Group







### 28. Heartland - Male