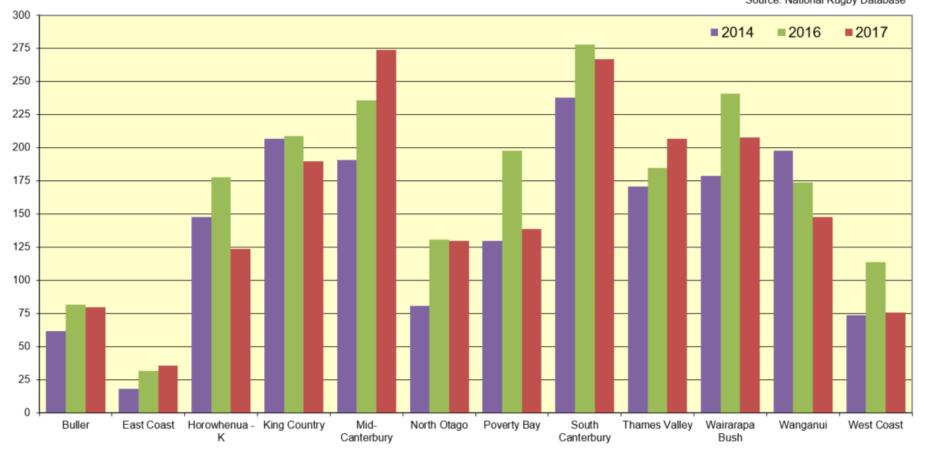

p - Player Retention By Age







## 21. Mitre 10 Cup - Coach Total

Source: National Rugby Database







#### 22. Mitre 10 Cup Players to Coach Ratio







### 23. Mitre 10 Cup - Coach Retention







#### 24. Mitre 10 Cup - Referee Active







# 25. Mitre 10 Cup - Players aged 13 and up to Active Referees





### 26. ITM Cup - Referee Retention







#### 27. Heartland – Player Total By Age Group







### 28. Heartland - Male Players by Age Group







### 29. Heartland - Female Players by Age Group







#### 30. Heartland - Players by Ethnicity







### 31. Heartland - Percentage of Population









#### 32. Heartland - Player Retention

Source: National Rugby Database







### 33. Heartland - Player Retention By Age Group







#### 34. Heartland - Coach Total









#### 35. Heartland - Players to Coach Ratio

Source: National Rugby Database







#### 36. Heartland - Coach Retention







#### 37. Heartland – Referees Total Active







# 38. Heartland – Players aged 13 and up to Active Referees







#### 39. Heartland - Referee Retention