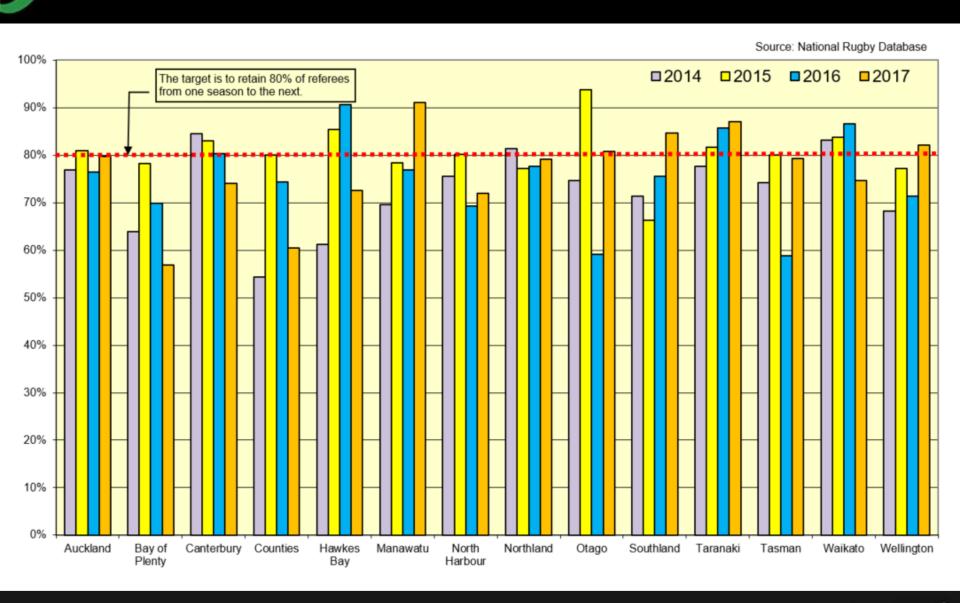

New Zealand – Referee Total Active







#### 13. New Zealand - Referee Retention







#### 14. Mitre 10 Cup - Players By Age Group









#### 15. Mitre 10 Cup - Male Players by Age Group









### 16. Mitre 10 Cup - Female Players by Age Group







#### 17. Mitre 10 Cup - Players by Ethnicity







### 18. Mitre 10 Cup - Player Percentage of Population







### 19. Mitre 10 Cup - Player Retention







#### 20. Mitre 10 Cup - Player Retention By Age







## 21. Mitre 10 Cup - Coach Total

Source: National Rugby Database







#### 22. Mitre 10 Cup Players to Coach Ratio







### 23. Mitre 10 Cup - Coach Retention







#### 24. Mitre 10 Cup - Referee Active







# 25. Mitre 10 Cup - Players aged 13 and up to Active Referees





### 26. ITM Cup - Referee Retention







#### 27. Heartland – Player Total By Age Group







### 28. Heartland - Male Players by Age Group







### 29. Heartland - Female Players by Age Group







#### 30. Heartland - Players by Ethnicity







### 31. Heartland - Percentage of Population









#### 32. Heartland - Player Retention

Source: National Rugby Database







### 33. Heartland - Player Retention By Age Group







#### 34. Heartland - Coach Total









#### 35. Heartland - Players to Coach Ratio

Source: National Rugby Database







#### 36. Heartland - Coach Retention







#### 37. Heartland – Referees Total Active







# 38. Heartland – Players aged 13 and up to Active Referees







#### 39. Heartland - Referee Retention