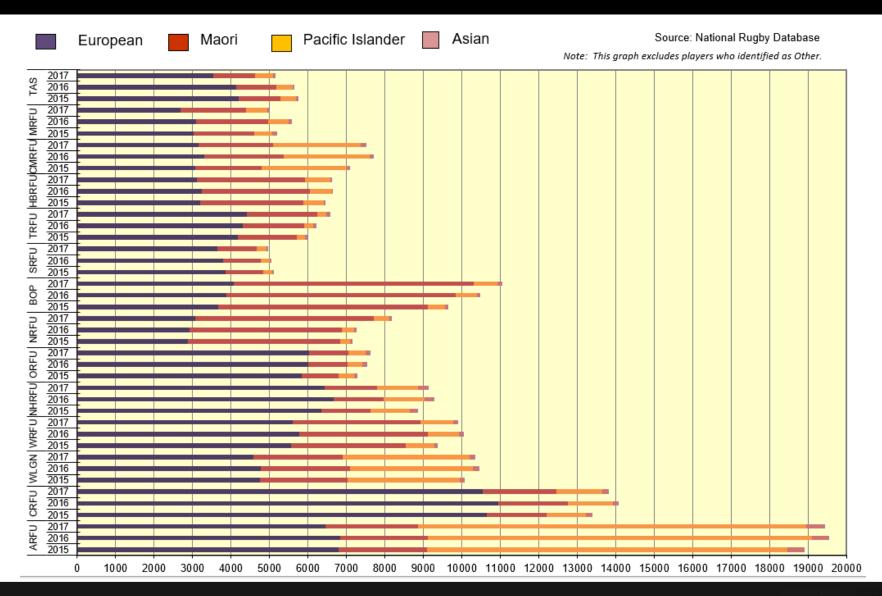

# 9. New Zealand - Player By Ethnicity and Age Group

Source: National Rugby Database

Note: This graph excludes players who identified as Other.