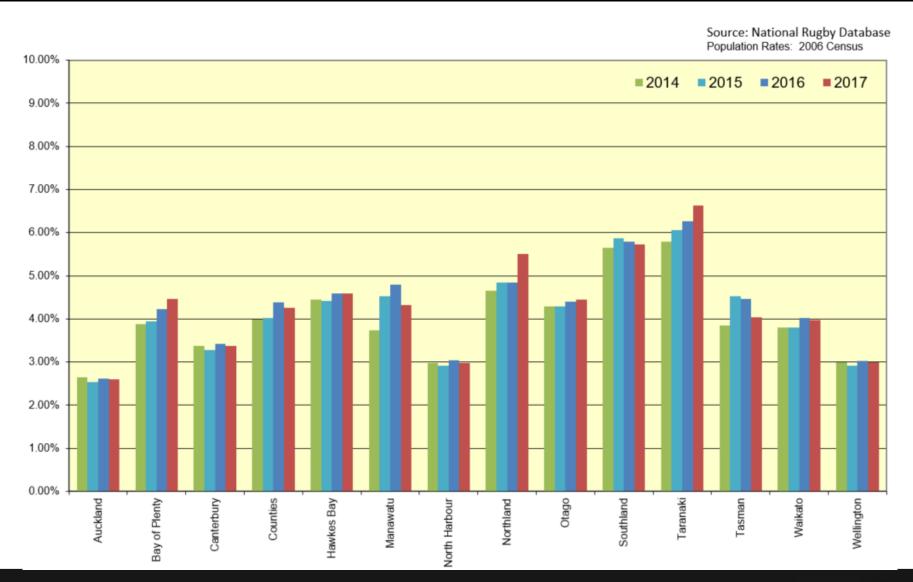

d - Player Retention By Age Group







#### 6. New Zealand - Player By Age







### 7. New Zealand – Female Player By Age







#### 8. New Zealand – Male Player By Age





# 9. New Zealand - Player By Ethnicity and Age Group

Source: National Rugby Database

Note: This graph excludes players who identified as Other.







#### 10. New Zealand - Coach Total









#### 11. New Zealand - Coach Retention







#### 12. New Zealand – Referee Total Active







#### 13. New Zealand - Referee Retention







#### 14. Mitre 10 Cup - Players By Age Group









#### 15. Mitre 10 Cup - Male Players by Age Group









### 16. Mitre 10 Cup - Female Players by Age Group







#### 17. Mitre 10 Cup - Players by Ethnicity







### 18. Mitre 10 Cup - Player Percentage of Population







### 19. Mitre 10 Cup - Player Retention







#### 20. Mitre 10 Cup - Player Retention By Age







## 21. Mitre 10 Cup - Coach Total

Source: National Rugby Database







#### 22. Mitre 10 Cup Players to Coach Ratio







### 23. Mitre 10 Cup - Coach Retention







#### 24. Mitre 10 Cup - Referee Active







# 25. Mitre 10 Cup - Players aged 13 and up to Active Referees





### 26. ITM Cup - Referee Retention







#### 27. Heartland – Player Total By Age Group







### 28. Heartland - Male Players by Age Group







### 29. Heartland - Female Players by Age Group







#### 30. Heartland - Players by Ethnicity







### 31. Heartland - Percentage of Population









#### 32. Heartland - Player Retention

Source: National Rugby Database







### 33. Heartland -