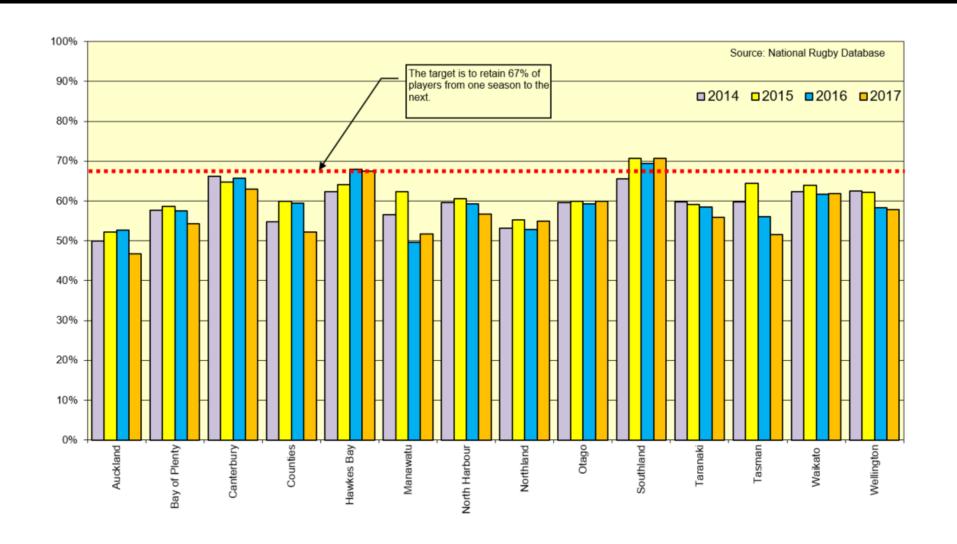

. New Zealand - Player By Age







### 7. New Zealand – Female Player By Age







#### 8. New Zealand – Male Player By Age





# 9. New Zealand - Player By Ethnicity and Age Group

Source: National Rugby Database

Note: This graph excludes players who identified as Other.







#### 10. New Zealand - Coach Total









#### 11. New Zealand - Coach Retention







#### 12. New Zealand – Referee Total Active







#### 13. New Zealand - Referee Retention







#### 14. Mitre 10 Cup - Players By Age Group









#### 15. Mitre 10 Cup - Male Players by Age Group









### 16. Mitre 10 Cup - Female Players by Age Group







#### 17. Mitre 10 Cup - Players by Ethnicity







### 18. Mitre 10 Cup - Player Percentage of Population







### 19. Mitre 10 Cup - Player Retention







#### 20. Mitre 10 Cup - Player Retention By Age







## 21. Mitre 10 Cup - Coach Total

Source: National Rugby Database







#### 22. Mitre 10 Cup Players to Coach Ratio







### 23. Mitre 10 Cup - Coach Retention







#### 24. Mitre 10 Cup - Referee Active







# 25. Mitre 10 Cup - Players aged 13 and up to Active Referees





### 26. ITM Cup - Referee Retention







#### 27. Heartland – Player Total By Age Group







### 28. Heartland - Male Players by Age Group







### 29. Heartland - Female Players by Age Group







#### 30. Heartland - Players by Ethnicity







### 31. Heartland - Percentage of Population









#### 32. Heartland - Player Retention

Source: National Rugby Database







### 33. Heartland - Player Retention By Age Group







#### 34. H