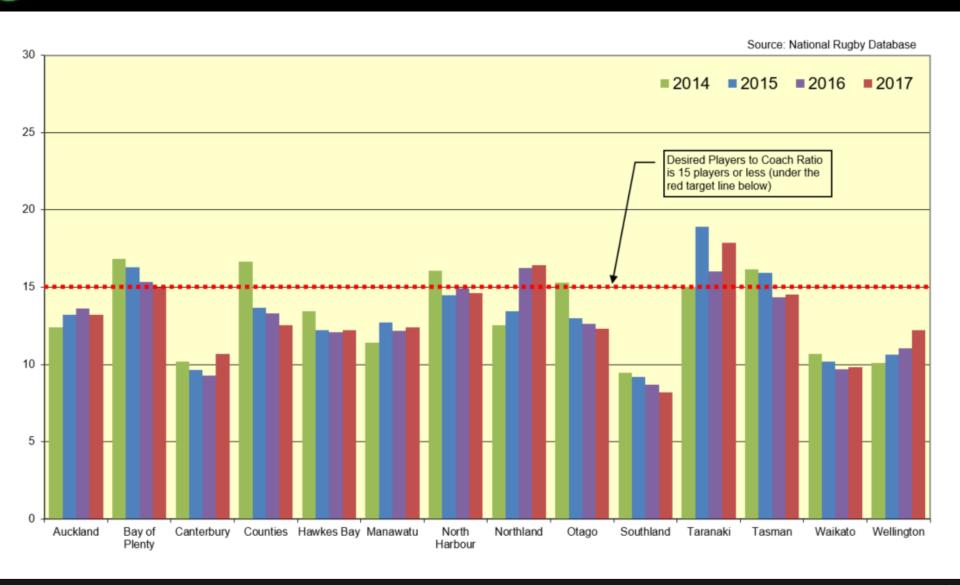

oup

Source: National Rugby Database

Note: This graph excludes players who identified as Other.







#### 10. New Zealand - Coach Total









#### 11. New Zealand - Coach Retention







#### 12. New Zealand – Referee Total Active







#### 13. New Zealand - Referee Retention







#### 14. Mitre 10 Cup - Players By Age Group









#### 15. Mitre 10 Cup - Male Players by Age Group









### 16. Mitre 10 Cup - Female Players by Age Group







#### 17. Mitre 10 Cup - Players by Ethnicity







### 18. Mitre 10 Cup - Player Percentage of Population







### 19. Mitre 10 Cup - Player Retention







#### 20. Mitre 10 Cup - Player Retention By Age







## 21. Mitre 10 Cup - Coach Total

Source: National Rugby Database







#### 22. Mitre 10 Cup Players to Coach Ratio







### 23. Mitre 10 Cup - Coach Retention







#### 24. Mitre 10 Cup - Referee Active







# 25. Mitre 10 Cup - Players aged 13 and up to Active Referees





### 26. ITM Cup - Referee Retention







#### 27. Heartland – Player Total By Age Group







### 28. Heartland - Male Players by Age Group







### 29. Heartland - Female Players by Age Group







#### 30. Heartland - Players by Ethnicity







### 31. Heartland - Percentage of Population









#### 32. Heartland - Player Retention

Source: National Rugby Database







### 33. Heartland - Player Retention By Age Group







#### 34. Heartland - Coach Total









#### 35. Heartland - Players to Coach Ratio

Source: National Rugby Database







#### 36. Heartland - Coach Retention







#### 37. Heartland –