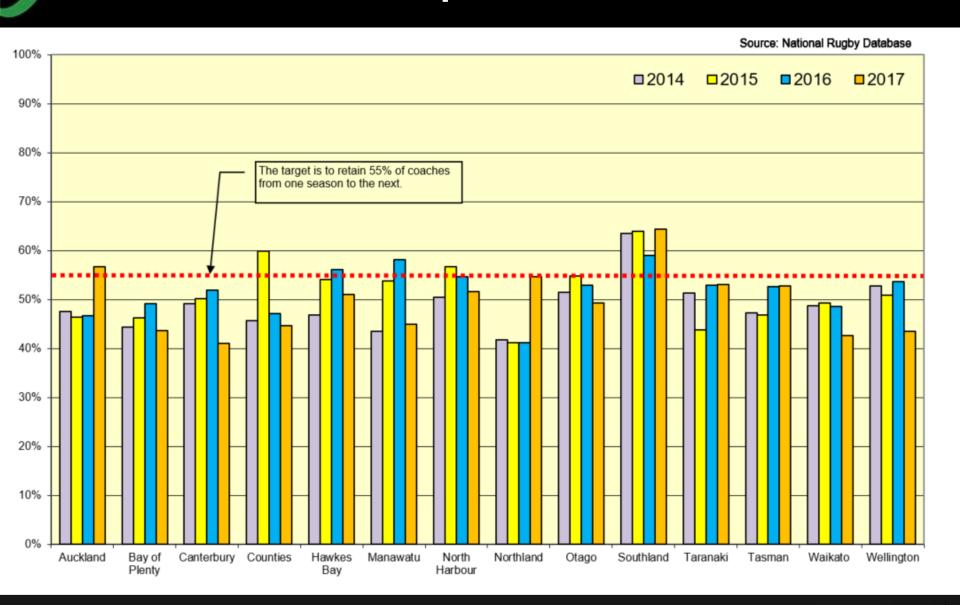

is graph excludes players who identified as Other.







#### 10. New Zealand - Coach Total









#### 11. New Zealand - Coach Retention







#### 12. New Zealand – Referee Total Active







#### 13. New Zealand - Referee Retention







#### 14. Mitre 10 Cup - Players By Age Group









#### 15. Mitre 10 Cup - Male Players by Age Group









### 16. Mitre 10 Cup - Female Players by Age Group







#### 17. Mitre 10 Cup - Players by Ethnicity







### 18. Mitre 10 Cup - Player Percentage of Population







### 19. Mitre 10 Cup - Player Retention







#### 20. Mitre 10 Cup - Player Retention By Age







## 21. Mitre 10 Cup - Coach Total

Source: National Rugby Database







#### 22. Mitre 10 Cup Players to Coach Ratio







### 23. Mitre 10 Cup - Coach Retention







#### 24. Mitre 10 Cup - Referee Active







# 25. Mitre 10 Cup - Players aged 13 and up to Active Referees





### 26. ITM Cup - Referee Retention







#### 27. Heartland – Player Total By Age Group







### 28. Heartland - Male Players by Age Group







### 29. Heartland - Female Players by Age Group







#### 30. Heartland - Players by Ethnicity







### 31. Heartland - Percentage of Population









#### 32. Heartland - Player Retention

Source: National Rugby Database







### 33. Heartland - Player Retention By Age Group







#### 34. Heartland - Coach Total









#### 35. Heartland - Players to Coach Ratio

Source: National Rugby Database







#### 36. Heartland - Coach Retention







#### 37. Heartland – Referees Total Active







# 38. Heartland –