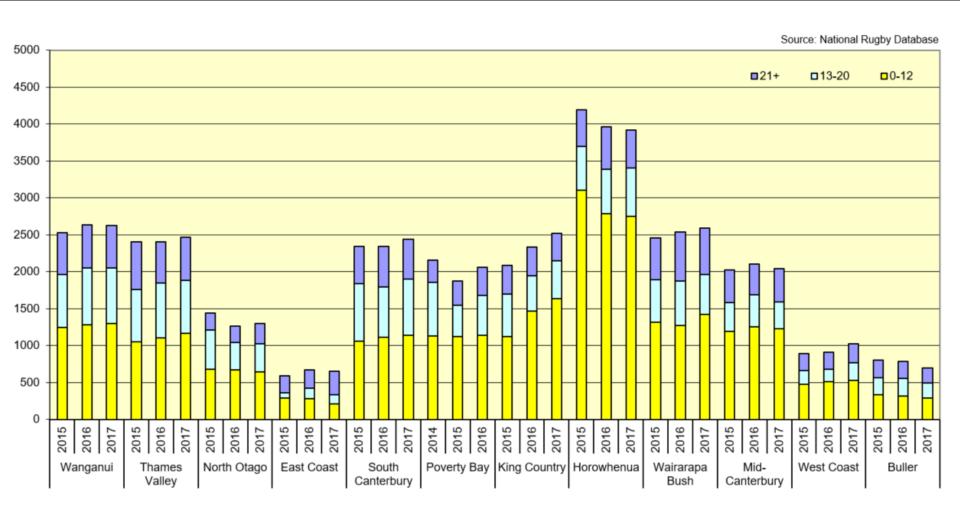

Zealand - Referee Retention







#### 14. Mitre 10 Cup - Players By Age Group









#### 15. Mitre 10 Cup - Male Players by Age Group









### 16. Mitre 10 Cup - Female Players by Age Group







#### 17. Mitre 10 Cup - Players by Ethnicity







### 18. Mitre 10 Cup - Player Percentage of Population







### 19. Mitre 10 Cup - Player Retention







#### 20. Mitre 10 Cup - Player Retention By Age







## 21. Mitre 10 Cup - Coach Total

Source: National Rugby Database







#### 22. Mitre 10 Cup Players to Coach Ratio







### 23. Mitre 10 Cup - Coach Retention







#### 24. Mitre 10 Cup - Referee Active







# 25. Mitre 10 Cup - Players aged 13 and up to Active Referees





### 26. ITM Cup - Referee Retention







#### 27. Heartland – Player Total By Age Group







### 28. Heartland - Male Players by Age Group







### 29. Heartland - Female Players by Age Group







#### 30. Heartland - Players by Ethnicity







### 31. Heartland - Percentage of Population









#### 32. Heartland - Player Retention

Source: National Rugby Database







### 33. Heartland - Player Retention By Age Group







#### 34. Heartland - Coach Total









#### 35. Heartland - Players to Coach Ratio

Source: National Rugby Database







#### 36. Heartland - Coach Retention







#### 37. Heartland – Referees Total Active







# 38. Heartland – Players aged 13 and up to Active Referees







#### 39. Heartland - Referee Retention