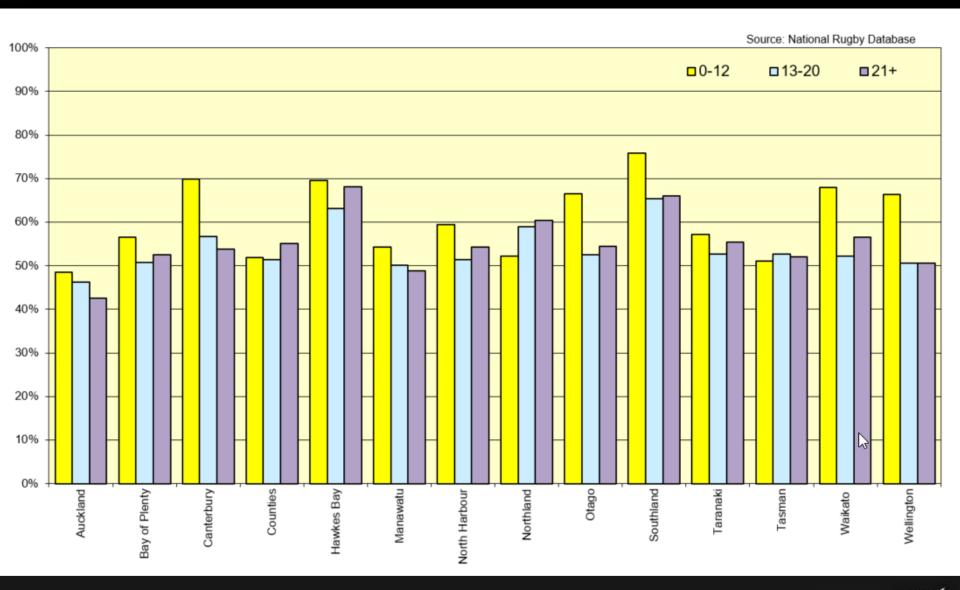

– Female Player By Age







#### 8. New Zealand – Male Player By Age





# 9. New Zealand - Player By Ethnicity and Age Group

Source: National Rugby Database

Note: This graph excludes players who identified as Other.







#### 10. New Zealand - Coach Total









#### 11. New Zealand - Coach Retention







#### 12. New Zealand – Referee Total Active







#### 13. New Zealand - Referee Retention







#### 14. Mitre 10 Cup - Players By Age Group









#### 15. Mitre 10 Cup - Male Players by Age Group









### 16. Mitre 10 Cup - Female Players by Age Group







#### 17. Mitre 10 Cup - Players by Ethnicity







### 18. Mitre 10 Cup - Player Percentage of Population







### 19. Mitre 10 Cup - Player Retention







#### 20. Mitre 10 Cup - Player Retention By Age







## 21. Mitre 10 Cup - Coach Total

Source: National Rugby Database







#### 22. Mitre 10 Cup Players to Coach Ratio







### 23. Mitre 10 Cup - Coach Retention







#### 24. Mitre 10 Cup - Referee Active







# 25. Mitre 10 Cup - Players aged 13 and up to Active Referees





### 26. ITM Cup - Referee Retention







#### 27. Heartland – Player Total By Age Group







### 28. Heartland - Male Players by Age Group







### 29. Heartland - Female Players by Age Group







#### 30. Heartland - Players by Ethnicity







### 31. Heartland - Percentage of Population









#### 32. Heartland - Player Retention

Source: National Rugby Database







### 33. Heartland - Player Retention By Age Group







#### 34. Heartland - Coach Total









#### 35. Heartland - Pl