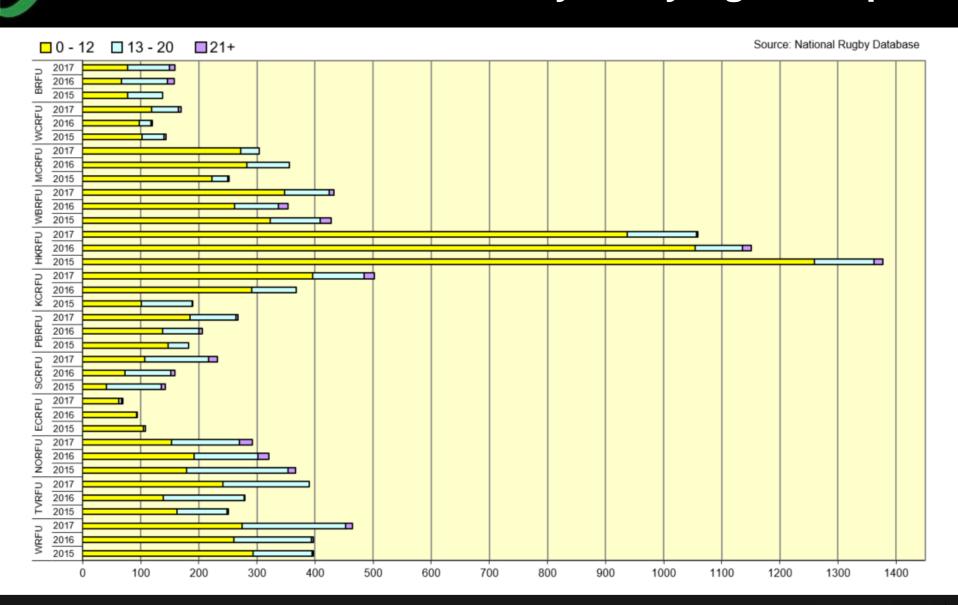

Cup - Male Players by Age Group









### 16. Mitre 10 Cup - Female Players by Age Group







#### 17. Mitre 10 Cup - Players by Ethnicity







### 18. Mitre 10 Cup - Player Percentage of Population







### 19. Mitre 10 Cup - Player Retention







#### 20. Mitre 10 Cup - Player Retention By Age







## 21. Mitre 10 Cup - Coach Total

Source: National Rugby Database







#### 22. Mitre 10 Cup Players to Coach Ratio







### 23. Mitre 10 Cup - Coach Retention







#### 24. Mitre 10 Cup - Referee Active







# 25. Mitre 10 Cup - Players aged 13 and up to Active Referees





### 26. ITM Cup - Referee Retention







#### 27. Heartland – Player Total By Age Group







### 28. Heartland - Male Players by Age Group







### 29. Heartland - Female Players by Age Group







#### 30. Heartland - Players by Ethnicity







### 31. Heartland - Percentage of Population









#### 32. Heartland - Player Retention

Source: National Rugby Database







### 33. Heartland - Player Retention By Age Group







#### 34. Heartland - Coach Total









#### 35. Heartland - Players to Coach Ratio

Source: National Rugby Database







#### 36. Heartland - Coach Retention







#### 37. Heartland – Referees Total Active







# 38. Heartland – Players aged 13 and up to Active Referees







#### 39. Heartland - Referee Retention