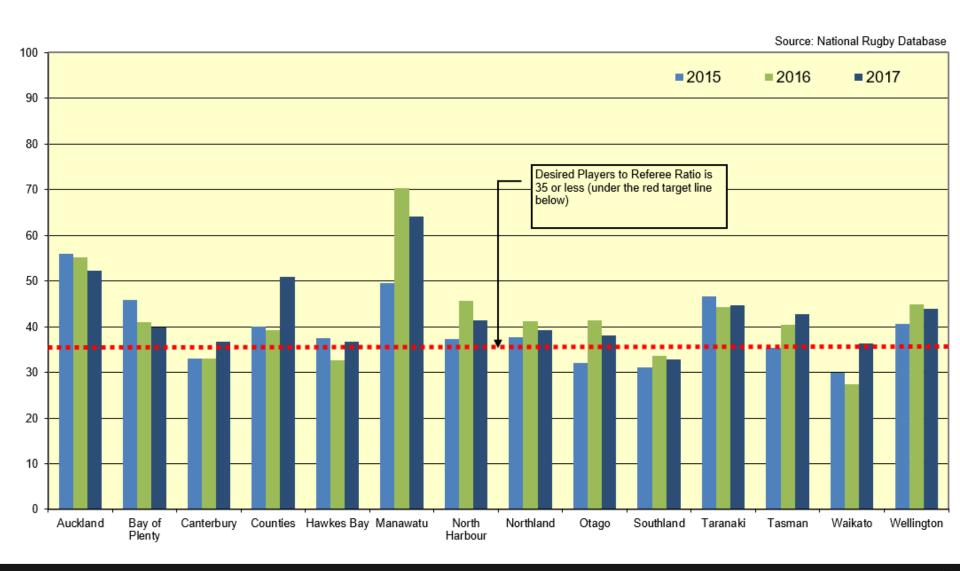

ealand - Coach Retention







#### 12. New Zealand – Referee Total Active







#### 13. New Zealand - Referee Retention







#### 14. Mitre 10 Cup - Players By Age Group









#### 15. Mitre 10 Cup - Male Players by Age Group









### 16. Mitre 10 Cup - Female Players by Age Group







#### 17. Mitre 10 Cup - Players by Ethnicity







### 18. Mitre 10 Cup - Player Percentage of Population







### 19. Mitre 10 Cup - Player Retention







#### 20. Mitre 10 Cup - Player Retention By Age







## 21. Mitre 10 Cup - Coach Total

Source: National Rugby Database







#### 22. Mitre 10 Cup Players to Coach Ratio







### 23. Mitre 10 Cup - Coach Retention







#### 24. Mitre 10 Cup - Referee Active







# 25. Mitre 10 Cup - Players aged 13 and up to Active Referees





### 26. ITM Cup - Referee Retention







#### 27. Heartland – Player Total By Age Group







### 28. Heartland - Male Players by Age Group







### 29. Heartland - Female Players by Age Group







#### 30. Heartland - Players by Ethnicity







### 31. Heartland - Percentage of Population









#### 32. Heartland - Player Retention

Source: National Rugby Database







### 33. Heartland - Player Retention By Age Group







#### 34. Heartland - Coach Total









#### 35. Heartland - Players to Coach Ratio

Source: National Rugby Database







#### 36. Heartland - Coach Retention







#### 37. Heartland – Referees Total Active







# 38. Heartland – Players aged 13 and up to Active Referees







#### 39. Heartland - Referee Retention