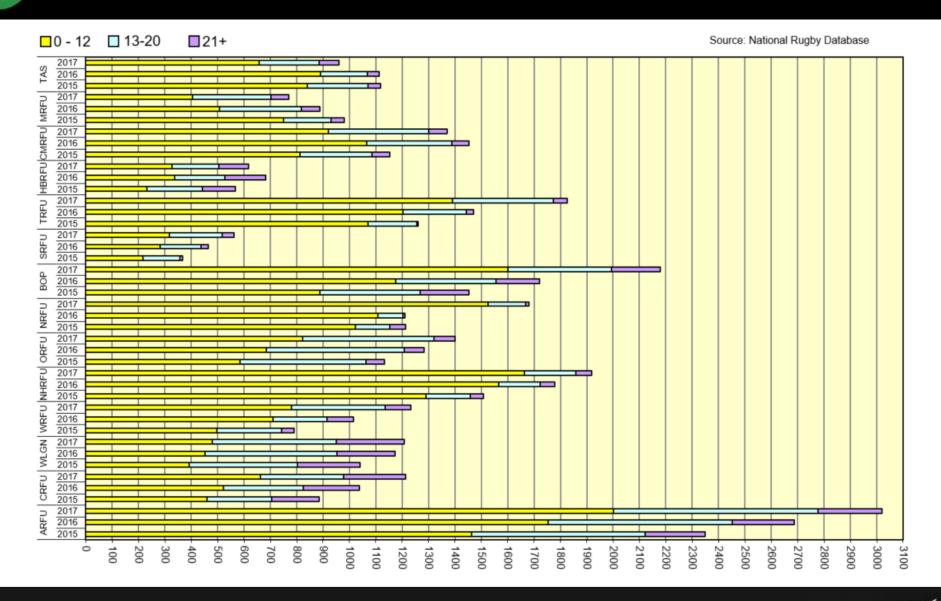

3. New Zealand – Female Player By Age Group







#### 4. New Zealand - Player Retention







### 5. New Zealand - Player Retention By Age Group







#### 6. New Zealand - Player By Age







### 7. New Zealand – Female Player By Age







#### 8. New Zealand – Male Player By Age





# 9. New Zealand - Player By Ethnicity and Age Group

Source: National Rugby Database

Note: This graph excludes players who identified as Other.







#### 10. New Zealand - Coach Total









#### 11. New Zealand - Coach Retention







#### 12. New Zealand – Referee Total Active







#### 13. New Zealand - Referee Retention







#### 14. Mitre 10 Cup - Players By Age Group









#### 15. Mitre 10 Cup - Male Players by Age Group









### 16. Mitre 10 Cup - Female Players by Age Group







#### 17. Mitre 10 Cup - Players by Ethnicity







### 18. Mitre 10 Cup - Player Percentage of Population







### 19. Mitre 10 Cup - Player Retention







#### 20. Mitre 10 Cup - Player Retention By Age







## 21. Mitre 10 Cup - Coach Total

Source: National Rugby Database







#### 22. Mitre 10 Cup Players to Coach Ratio







### 23. Mitre 10 Cup - Coach Retention







#### 24. Mitre 10 Cup - Referee Active







# 25. Mitre 10 Cup - Players aged 13 and up to Active Referees





### 26. ITM Cup - Referee Retention







#### 27. Heartland – Player Total By Age Group







### 28. Heartland - Male Players by Age Group







### 29. Heartland - Female Players by Age Group







#### 30. Heartland - Players by Ethnicity







### 31. Heartland - Percentage of Popu