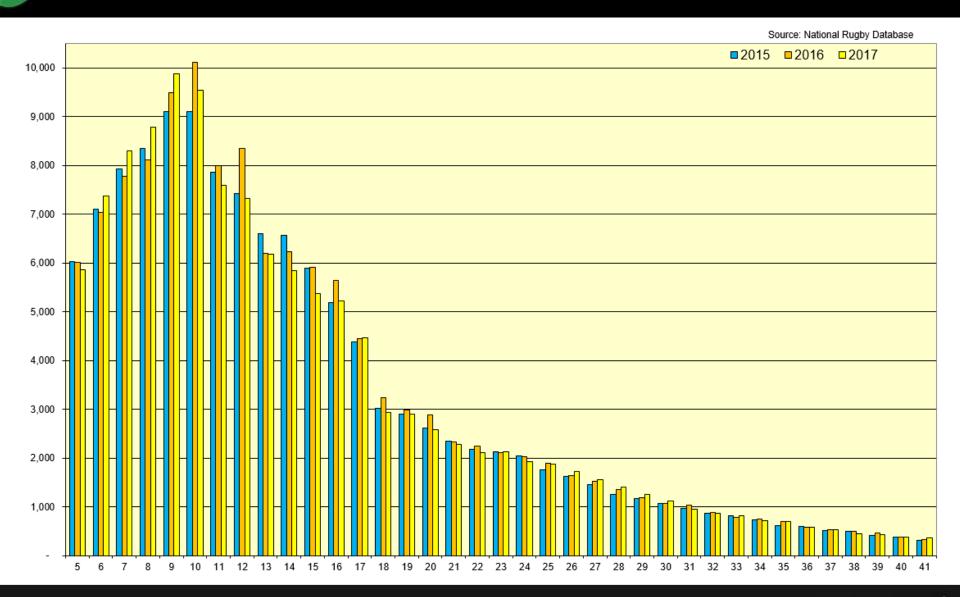

| 119%       | 25%        | 2      | 5      | 229    | 245     | 150%       | 7%         | 120    | 170    | 793     | 851       | 42%        | 7%         |  |  |
| TOTAL                 | 15,204 | 16,724 | 70,137 | 69,513 | 10%        | -1%        | 5,193  | 5,885  | 37,082    | 35,496  | 13%        | -4%        | 1,540  | 1,686  | 26,778 | 26,763  | 9%         | 0%         | 21,937 | 24,295 | 133,997 | 131,772   | 11%        | -2%        |  |  |





#### 2. New Zealand – Player By Age Group







## 3. New Zealand – Female Player By Age Group







#### 4. New Zealand - Player Retention







### 5. New Zealand - Player Retention By Age Group







#### 6. New Zealand - Player By Age







### 7. New Zealand – Female Player By Age







#### 8. New Zealand – Male Player By Age





# 9. New Zealand - Player By Ethnicity and Age Group

Source: National Rugby Database

Note: This graph excludes players who identified as Other.







#### 10. New Zealand - Coach Total









#### 11. New Zealand - Coach Retention







#### 12. New Zealand – Referee Total Active







#### 13. New Zealand - Referee Retention







#### 14. Mitre 10 Cup - Players By Age Group









#### 15. Mitre 10 Cup - Male Players by Age Group









### 16. Mitre 10 Cup - Female Players by Age Group







#### 17. Mitre 10 Cup - Players by Ethnicity







### 18. Mitre 10 Cup - Player Percentage of Population







### 19. Mitre 10 Cup - Player Retention







#### 20. Mitre 10 Cup - Player Retention By Age







## 21. Mitre 10 Cup - Coach Total

Source: National Rugby Database