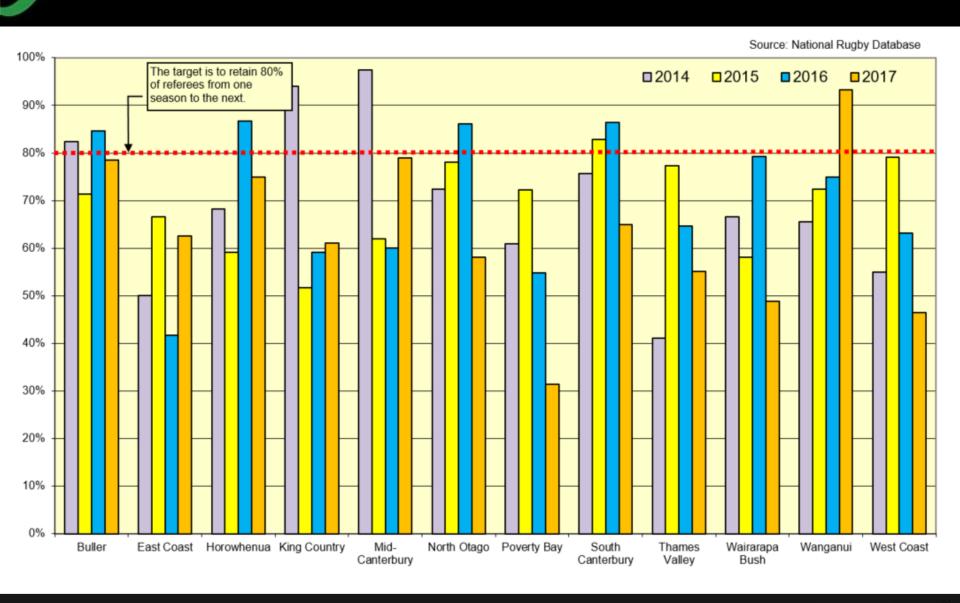

nd up to Active Referees





### 26. ITM Cup - Referee Retention







#### 27. Heartland – Player Total By Age Group







### 28. Heartland - Male Players by Age Group







### 29. Heartland - Female Players by Age Group







#### 30. Heartland - Players by Ethnicity







### 31. Heartland - Percentage of Population









#### 32. Heartland - Player Retention

Source: National Rugby Database







### 33. Heartland - Player Retention By Age Group







#### 34. Heartland - Coach Total









#### 35. Heartland - Players to Coach Ratio

Source: National Rugby Database







#### 36. Heartland - Coach Retention







#### 37. Heartland – Referees Total Active







# 38. Heartland – Players aged 13 and up to Active Referees







#### 39. Heartland - Referee Retention