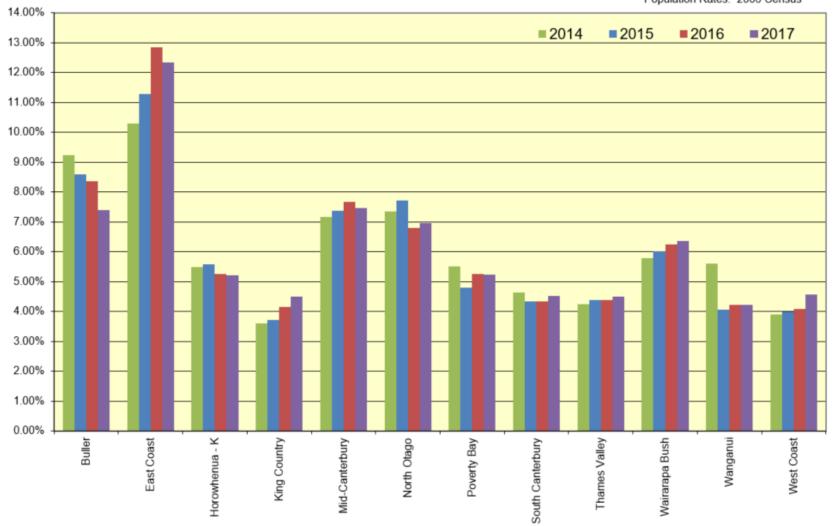

17. Mitre 10 Cup - Players by Ethnicity







### 18. Mitre 10 Cup - Player Percentage of Population







### 19. Mitre 10 Cup - Player Retention







#### 20. Mitre 10 Cup - Player Retention By Age







## 21. Mitre 10 Cup - Coach Total

Source: National Rugby Database







#### 22. Mitre 10 Cup Players to Coach Ratio







### 23. Mitre 10 Cup - Coach Retention







#### 24. Mitre 10 Cup - Referee Active







# 25. Mitre 10 Cup - Players aged 13 and up to Active Referees





### 26. ITM Cup - Referee Retention







#### 27. Heartland – Player Total By Age Group







### 28. Heartland - Male Players by Age Group







### 29. Heartland - Female Players by Age Group







#### 30. Heartland - Players by Ethnicity







### 31. Heartland - Percentage of Population









#### 32. Heartland - Player Retention

Source: National Rugby Database







### 33. Heartland - Player Retention By Age Group







#### 34. Heartland - Coach Total









#### 35. Heartland - Players to Coach Ratio

Source: National Rugby Database







#### 36. Heartland - Coach Retention







#### 37. Heartland – Referees Total Active







# 38. Heartland – Players aged 13 and up to Active Referees







#### 39. Heartland - Referee Retention