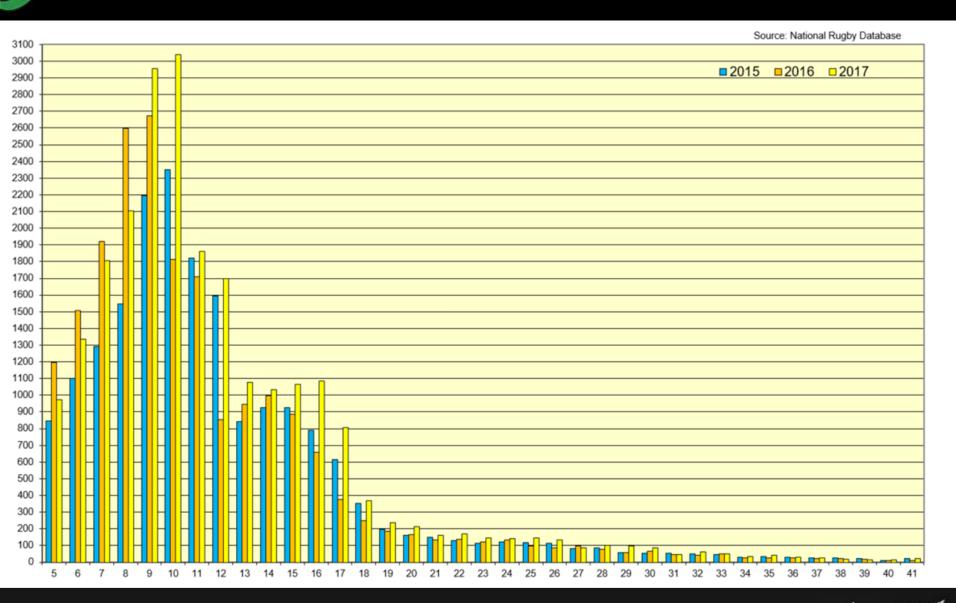

%         | 21     | 46     | 154       | 193     | 119%       | 25%        | 2      | 5      | 229    | 245     | 150%       | 7%         | 120    | 170    | 793     | 851       | 42%        | 7%         |  |  |
| TOTAL                 | 15,204 | 16,724 | 70,137 | 69,513 | 10%        | -1%        | 5,193  | 5,885  | 37,082    | 35,496  | 13%        | -4%        | 1,540  | 1,686  | 26,778 | 26,763  | 9%         | 0%         | 21,937 | 24,295 | 133,997 | 131,772   | 11%        | -2%        |  |  |





#### 2. New Zealand – Player By Age Group







## 3. New Zealand – Female Player By Age Group







#### 4. New Zealand - Player Retention







### 5. New Zealand - Player Retention By Age Group







#### 6. New Zealand - Player By Age







### 7. New Zealand – Female Player By Age







#### 8. New Zealand – Male Player By Age





# 9. New Zealand - Player By Ethnicity and Age Group

Source: National Rugby Database

Note: This graph excludes players who identified as Other.







#### 10. New Zealand - Coach Total









#### 11. New Zealand - Coach Retention







#### 12. New Zealand – Referee Total Active







#### 13. New Zealand - Referee Retention







#### 14. Mitre 10 Cup - Players By Age Group









#### 15. Mitre 10 Cup - Male Players by Age Group









### 16. Mitre 10 Cup - Female Players by Age Group







#### 17. Mitre 10 Cup - Players by Ethnicity







### 18. Mitre 10 Cup - Player Percentage of Population







### 19. Mitre 10 Cup - Player Retention







#### 20. Mitre 10 Cup - Player Retention By Age







## 21. Mitre 10 Cup