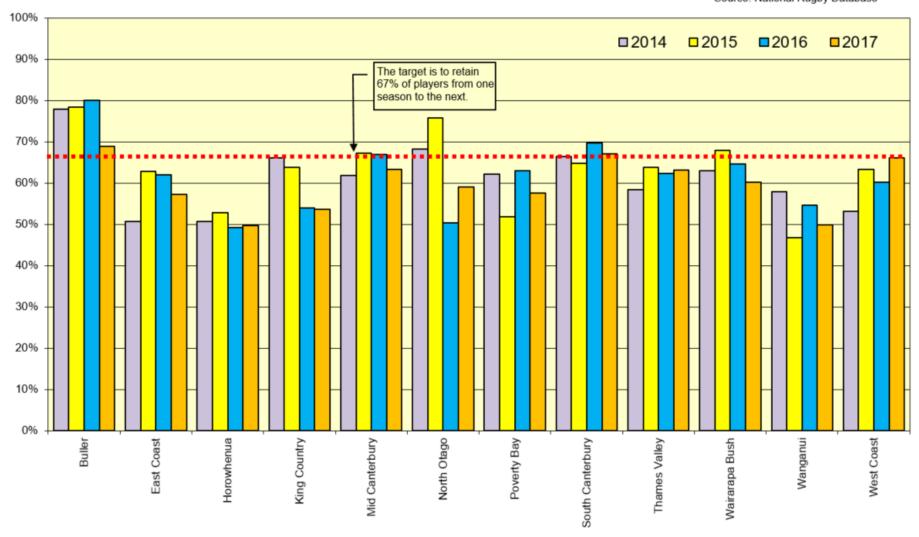

Percentage of Population







### 19. Mitre 10 Cup - Player Retention







#### 20. Mitre 10 Cup - Player Retention By Age







## 21. Mitre 10 Cup - Coach Total

Source: National Rugby Database







#### 22. Mitre 10 Cup Players to Coach Ratio







### 23. Mitre 10 Cup - Coach Retention







#### 24. Mitre 10 Cup - Referee Active







# 25. Mitre 10 Cup - Players aged 13 and up to Active Referees





### 26. ITM Cup - Referee Retention







#### 27. Heartland – Player Total By Age Group







### 28. Heartland - Male Players by Age Group







### 29. Heartland - Female Players by Age Group







#### 30. Heartland - Players by Ethnicity







### 31. Heartland - Percentage of Population









#### 32. Heartland - Player Retention

Source: National Rugby Database







### 33. Heartland - Player Retention By Age Group







#### 34. Heartland - Coach Total









#### 35. Heartland - Players to Coach Ratio

Source: National Rugby Database







#### 36. Heartland - Coach Retention







#### 37. Heartland – Referees Total Active







# 38. Heartland – Players aged 13 and up to Active Referees







#### 39. Heartland - Referee Retention