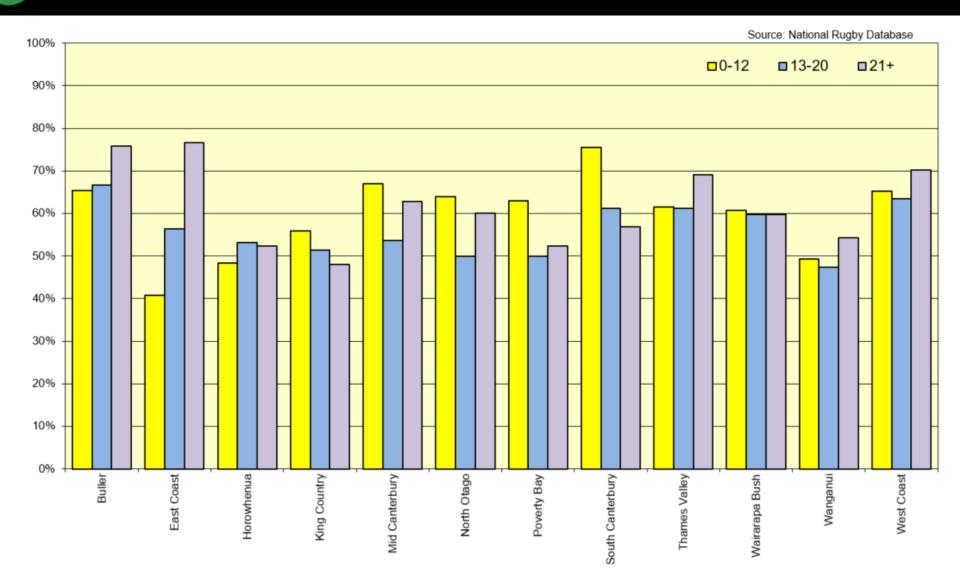

ayer Retention







#### 20. Mitre 10 Cup - Player Retention By Age







## 21. Mitre 10 Cup - Coach Total

Source: National Rugby Database







#### 22. Mitre 10 Cup Players to Coach Ratio







### 23. Mitre 10 Cup - Coach Retention







#### 24. Mitre 10 Cup - Referee Active







# 25. Mitre 10 Cup - Players aged 13 and up to Active Referees





### 26. ITM Cup - Referee Retention







#### 27. Heartland – Player Total By Age Group







### 28. Heartland - Male Players by Age Group







### 29. Heartland - Female Players by Age Group







#### 30. Heartland - Players by Ethnicity







### 31. Heartland - Percentage of Population









#### 32. Heartland - Player Retention

Source: National Rugby Database







### 33. Heartland - Player Retention By Age Group







#### 34. Heartland - Coach Total









#### 35. Heartland - Players to Coach Ratio

Source: National Rugby Database







#### 36. Heartland - Coach Retention







#### 37. Heartland – Referees Total Active







# 38. Heartland – Players aged 13 and up to Active Referees







#### 39. Heartland - Referee Retention