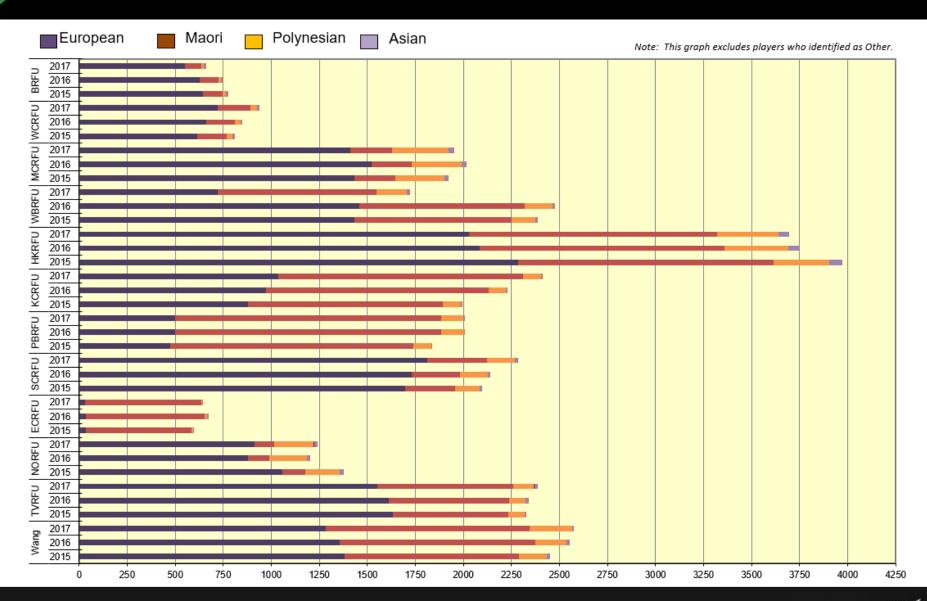

Mitre 10 Cup - Female Players by Age Group







#### 17. Mitre 10 Cup - Players by Ethnicity







### 18. Mitre 10 Cup - Player Percentage of Population







### 19. Mitre 10 Cup - Player Retention







#### 20. Mitre 10 Cup - Player Retention By Age







## 21. Mitre 10 Cup - Coach Total

Source: National Rugby Database







#### 22. Mitre 10 Cup Players to Coach Ratio







### 23. Mitre 10 Cup - Coach Retention







#### 24. Mitre 10 Cup - Referee Active







# 25. Mitre 10 Cup - Players aged 13 and up to Active Referees





### 26. ITM Cup - Referee Retention







#### 27. Heartland – Player Total By Age Group







### 28. Heartland - Male Players by Age Group







### 29. Heartland - Female Players by Age Group







#### 30. Heartland - Players by Ethnicity







### 31. Heartland - Percentage of Population









#### 32. Heartland - Player Retention

Source: National Rugby Database







### 33. Heartland - Player Retention By Age Group







#### 34. Heartland - Coach Total









#### 35. Heartland - Players to Coach Ratio

Source: National Rugby Database







#### 36. Heartland - Coach Retention







#### 37. Heartland – Referees Total Active







# 38. Heartland – Players aged 13 and up to Active Referees







#### 39. Heartland - Referee Retention