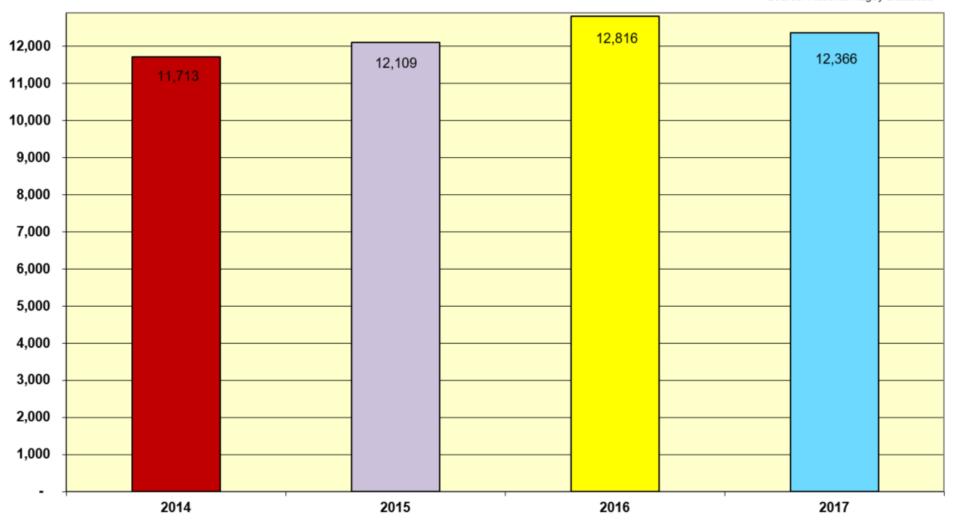

04 | 16,724 | 70,137 | 69,513 | 10%        | -1%        | 5,193  | 5,885  | 37,082    | 35,496  | 13%        | -4%        | 1,540  | 1,686  | 26,778 | 26,763  | 9%         | 0%         | 21,937 | 24,295 | 133,997 | 131,772   | 11%        | -2%        |  |  |





#### 2. New Zealand – Player By Age Group







## 3. New Zealand – Female Player By Age Group







#### 4. New Zealand - Player Retention







### 5. New Zealand - Player Retention By Age Group







#### 6. New Zealand - Player By Age







### 7. New Zealand – Female Player By Age







#### 8. New Zealand – Male Player By Age





# 9. New Zealand - Player By Ethnicity and Age Group

Source: National Rugby Database

Note: This graph excludes players who identified as Other.







#### 10. New Zealand - Coach Total









#### 11. New Zealand - Coach Retention







#### 12. New Zealand – Referee Total Active







#### 13. New Zealand - Referee Retention







#### 14. Mitre 10 Cup - Players By Age Group









#### 15. Mitre 10 Cup - Male Players by Age Group









### 16. Mitre 10 Cup - Female Players by Age Group







#### 17. Mitre 10 Cup - Players by Ethnicity







### 18. Mitre 10 Cup - Player Percentage of Population







### 19. Mitre 10 Cup - Player Retention







#### 20. Mitre 10 Cup - Player Retention By Age







## 21. Mitre 10 Cup - Coach Total

Source: National Rugby Database







#### 22. Mitre 10 Cup Players to Coach Ratio







### 23. Mitre 10 Cup - Coach Retention







#### 24. Mitre 10 Cup - Referee Active







# 25. Mitre 10 Cup - Players aged 13 and up