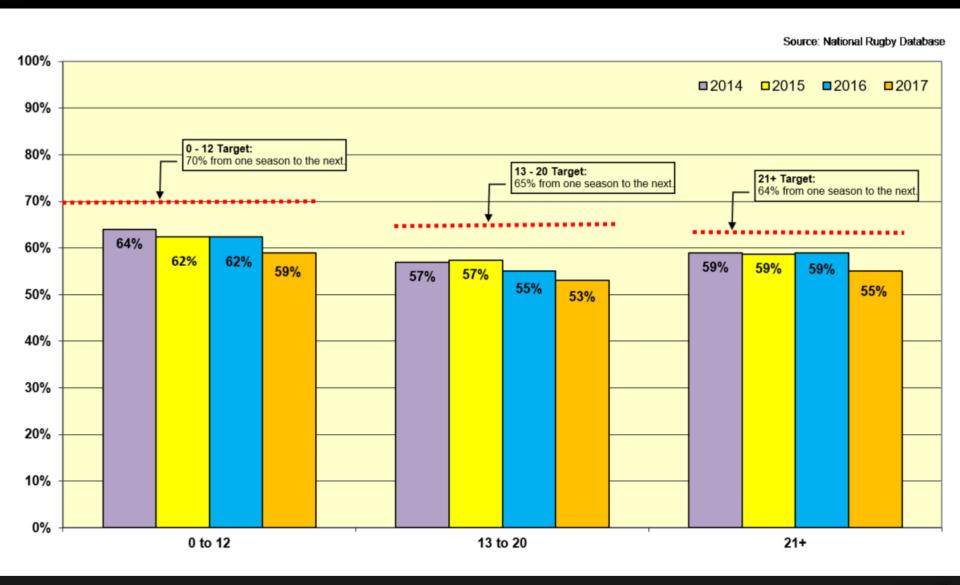

|  |  |
| West Coast RFU        | 97     | 119    | 410    | 413    | 23%        | 1%         | 21     | 46     | 154       | 193     | 119%       | 25%        | 2      | 5      | 229    | 245     | 150%       | 7%         | 120    | 170    | 793     | 851       | 42%        | 7%         |  |  |
| TOTAL                 | 15,204 | 16,724 | 70,137 | 69,513 | 10%        | -1%        | 5,193  | 5,885  | 37,082    | 35,496  | 13%        | -4%        | 1,540  | 1,686  | 26,778 | 26,763  | 9%         | 0%         | 21,937 | 24,295 | 133,997 | 131,772   | 11%        | -2%        |  |  |





#### 2. New Zealand – Player By Age Group







## 3. New Zealand – Female Player By Age Group







#### 4. New Zealand - Player Retention







### 5. New Zealand - Player Retention By Age Group







#### 6. New Zealand - Player By Age







### 7. New Zealand – Female Player By Age







#### 8. New Zealand – Male Player By Age





# 9. New Zealand - Player By Ethnicity and Age Group

Source: National Rugby Database

Note: This graph excludes players who identified as Other.







#### 10. New Zealand - Coach Total









#### 11. New Zealand - Coach Retention







#### 12. New Zealand – Referee Total Active







#### 13. New Zealand - Referee Retention







#### 14. Mitre 10 Cup - Players By Age Group









#### 15. Mitre 10 Cup - Male Players by Age Group









### 16. Mitre 10 Cup - Female Players by Age Group







#### 17. Mitre 10 Cup - Players by Ethnicity







### 18. Mitre 10 Cup - Player Percentage of Population







### 19. Mitre 10 Cup - Player