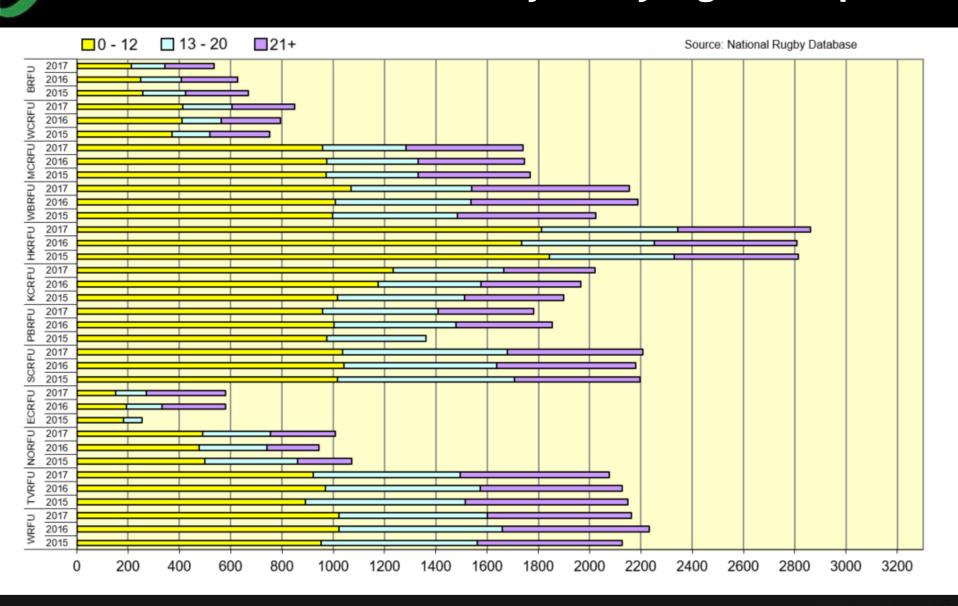

Cup - Players By Age Group









#### 15. Mitre 10 Cup - Male Players by Age Group









### 16. Mitre 10 Cup - Female Players by Age Group







#### 17. Mitre 10 Cup - Players by Ethnicity







### 18. Mitre 10 Cup - Player Percentage of Population







### 19. Mitre 10 Cup - Player Retention







#### 20. Mitre 10 Cup - Player Retention By Age







## 21. Mitre 10 Cup - Coach Total

Source: National Rugby Database







#### 22. Mitre 10 Cup Players to Coach Ratio







### 23. Mitre 10 Cup - Coach Retention







#### 24. Mitre 10 Cup - Referee Active







# 25. Mitre 10 Cup - Players aged 13 and up to Active Referees





### 26. ITM Cup - Referee Retention







#### 27. Heartland – Player Total By Age Group







### 28. Heartland - Male Players by Age Group







### 29. Heartland - Female Players by Age Group







#### 30. Heartland - Players by Ethnicity







### 31. Heartland - Percentage of Population









#### 32. Heartland - Player Retention

Source: National Rugby Database







### 33. Heartland - Player Retention By Age Group







#### 34. Heartland - Coach Total









#### 35. Heartland - Players to Coach Ratio

Source: National Rugby Database







#### 36. Heartland - Coach Retention







#### 37. Heartland – Referees Total Active







# 38. Heartland – Players aged 13 and up to Active Referees







#### 39. Heartland - Referee Retention