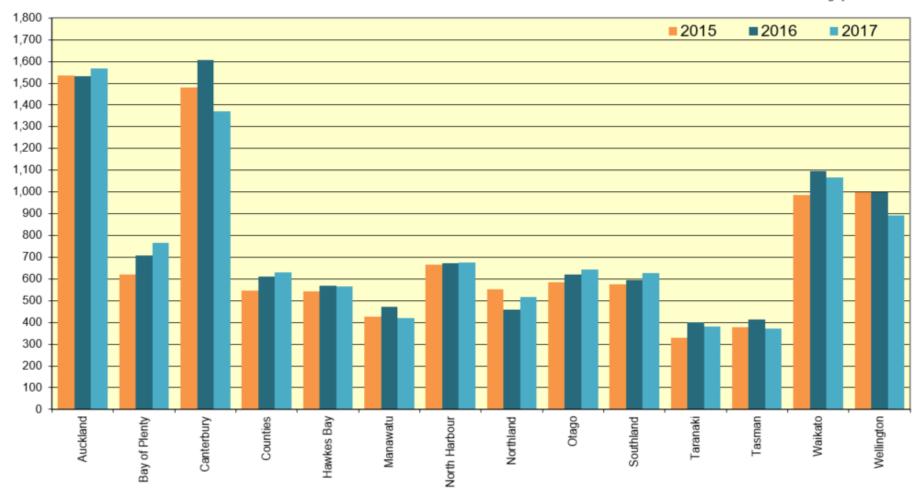

# 9. New Zealand - Player By Ethnicity and Age Group

Source: National Rugby Database

Note: This graph excludes players who identified as Other.







#### 10. New Zealand - Coach Total









#### 11. New Zealand - Coach Retention







#### 12. New Zealand – Referee Total Active







#### 13. New Zealand - Referee Retention







#### 14. Mitre 10 Cup - Players By Age Group









#### 15. Mitre 10 Cup - Male Players by Age Group









### 16. Mitre 10 Cup - Female Players by Age Group







#### 17. Mitre 10 Cup - Players by Ethnicity







### 18. Mitre 10 Cup - Player Percentage of Population







### 19. Mitre 10 Cup - Player Retention







#### 20. Mitre 10 Cup - Player Retention By Age







## 21. Mitre 10 Cup - Coach Total

Source: National Rugby Database







#### 22. Mitre 10 Cup Players to Coach Ratio







### 23. Mitre 10 Cup - Coach Retention







#### 24. Mitre 10 Cup - Referee Active







# 25. Mitre 10 Cup - Players aged 13 and up to Active Referees





### 26. ITM Cup - Referee Retention







#### 27. Heartland – Player Total By Age Group







### 28. Heartland - Male Players by Age Group







### 29. Heartland - Female Players by Age Group







#### 30. Heartland - Players by Ethnicity







### 31. Heartland - Percentage of Population









#### 32. Heartland - Player Retention

Source: National Rugby Database







### 33. Heartland - Player Retention By Age Group







#### 34. Heartland - Coach Total









#### 35. Heartland - Players to Coach Ratio

Source: National Rugby Database







#### 36. Hear