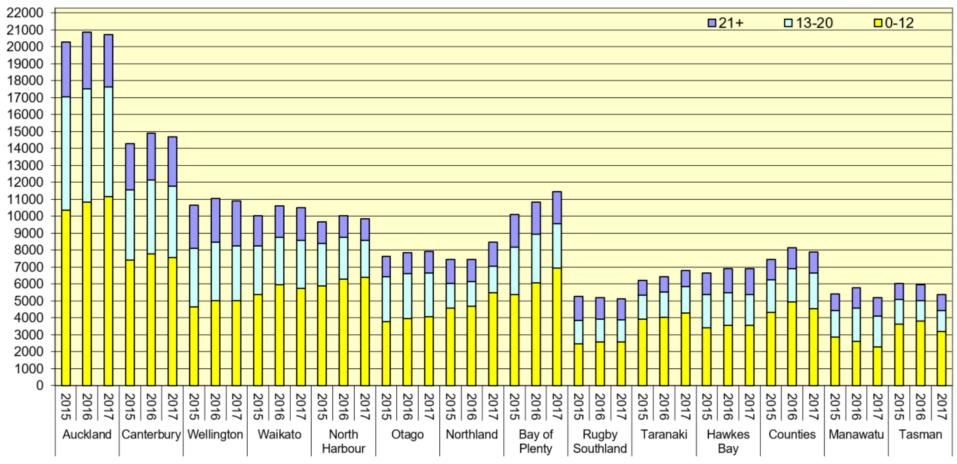

295 | 133,997 | 131,772   | 11%        | -2%        |  |  |





#### 2. New Zealand – Player By Age Group







## 3. New Zealand – Female Player By Age Group







#### 4. New Zealand - Player Retention







### 5. New Zealand - Player Retention By Age Group







#### 6. New Zealand - Player By Age







### 7. New Zealand – Female Player By Age







#### 8. New Zealand – Male Player By Age





# 9. New Zealand - Player By Ethnicity and Age Group

Source: National Rugby Database

Note: This graph excludes players who identified as Other.







#### 10. New Zealand - Coach Total









#### 11. New Zealand - Coach Retention







#### 12. New Zealand – Referee Total Active







#### 13. New Zealand - Referee Retention







#### 14. Mitre 10 Cup - Players By Age Group









#### 15. Mitre 10 Cup - Male Players by Age Group









### 16. Mitre 10 Cup - Female Players by Age Group







#### 17. Mitre 10 Cup - Players by Ethnicity







### 18. Mitre 10 Cup - Player Percentage of Population







### 19. Mitre 10 Cup - Player Retention







#### 20. Mitre 10 Cup - Player Retention By Age







## 21. Mitre 10 Cup - Coach Total

Source: National Rugby Database







#### 22. Mitre 10 Cup Players to Coach Ratio







### 23. Mitre 10 Cup - Coach Retention







#### 24. Mitre 10 Cup - Referee Active







# 25. Mitre 10 Cup - Players aged 13 and up to Active Referees





### 26. ITM Cup - Referee Retention







#### 27. Heartland – Player Total By Age Group







### 28. Heartland - Male Players by Age Group







### 29. Heartland - Femal