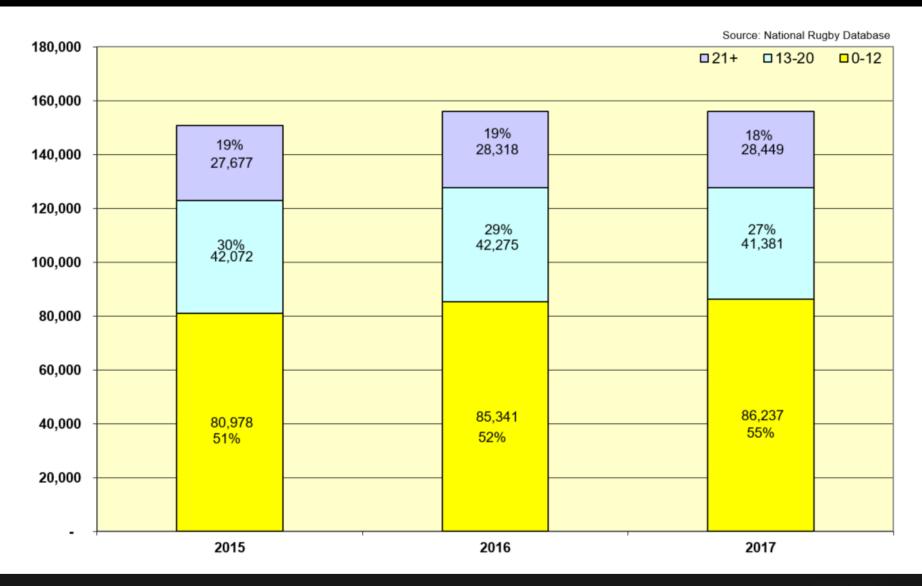

| 2,771   | -6%        | -5%        | 220    | 259    | 2,360  | 2,377   | 18%        | 1%         | 1,172  | 1,209  | 9,857   | 9,682     | 3%         | -2%        |  |  |
| West Coast RFU        | 97     | 119    | 410    | 413    | 23%        | 1%         | 21     | 46     | 154       | 193     | 119%       | 25%        | 2      | 5      | 229    | 245     | 150%       | 7%         | 120    | 170    | 793     | 851       | 42%        | 7%         |  |  |
| TOTAL                 | 15,204 | 16,724 | 70,137 | 69,513 | 10%        | -1%        | 5,193  | 5,885  | 37,082    | 35,496  | 13%        | -4%        | 1,540  | 1,686  | 26,778 | 26,763  | 9%         | 0%         | 21,937 | 24,295 | 133,997 | 131,772   | 11%        | -2%        |  |  |





#### 2. New Zealand – Player By Age Group







## 3. New Zealand – Female Player By Age Group







#### 4. New Zealand - Player Retention







### 5. New Zealand - Player Retention By Age Group







#### 6. New Zealand - Player By Age







### 7. New Zealand – Female Player By Age







#### 8. New Zealand – Male Player By Age





# 9. New Zealand - Player By Ethnicity and Age Group

Source: National Rugby Database

Note: This graph excludes players who identified as Other.







#### 10. New Zealand - Coach Total









#### 11. New Zealand - Coach Retention







#### 12. New Zealand – Referee Total Active







#### 13. New Zealand - Referee Retention







#### 14. Mitre 10 Cup - Players By Age Group









#### 15. Mitre 10 Cup - Male Players by Age Group









### 16. Mitre 10 Cup - Female Players by Ag