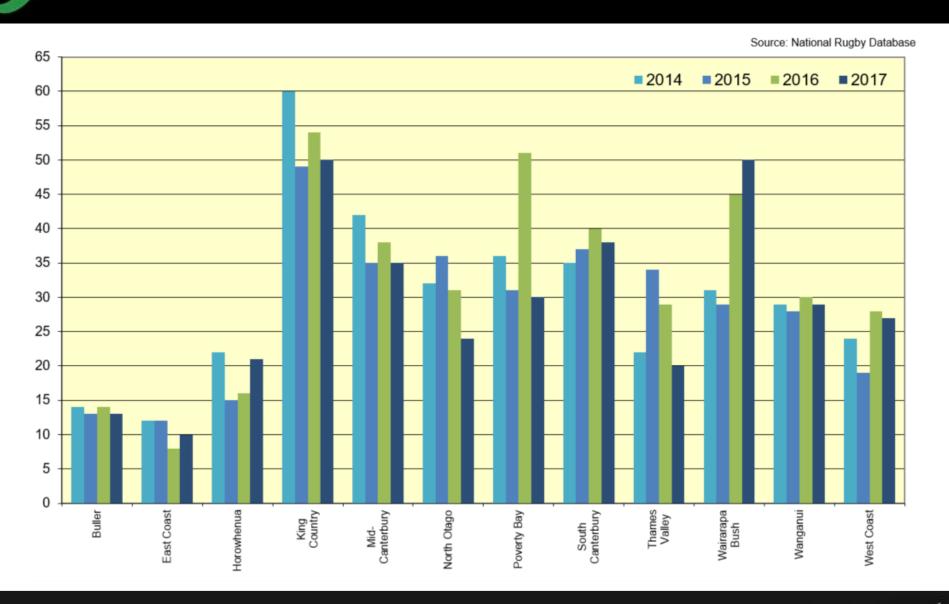

Cup - Coach Retention







#### 24. Mitre 10 Cup - Referee Active







# 25. Mitre 10 Cup - Players aged 13 and up to Active Referees





### 26. ITM Cup - Referee Retention







#### 27. Heartland – Player Total By Age Group







### 28. Heartland - Male Players by Age Group







### 29. Heartland - Female Players by Age Group







#### 30. Heartland - Players by Ethnicity







### 31. Heartland - Percentage of Population









#### 32. Heartland - Player Retention

Source: National Rugby Database







### 33. Heartland - Player Retention By Age Group







#### 34. Heartland - Coach Total









#### 35. Heartland - Players to Coach Ratio

Source: National Rugby Database







#### 36. Heartland - Coach Retention







#### 37. Heartland – Referees Total Active







# 38. Heartland – Players aged 13 and up to Active Referees







#### 39. Heartland - Referee Retention