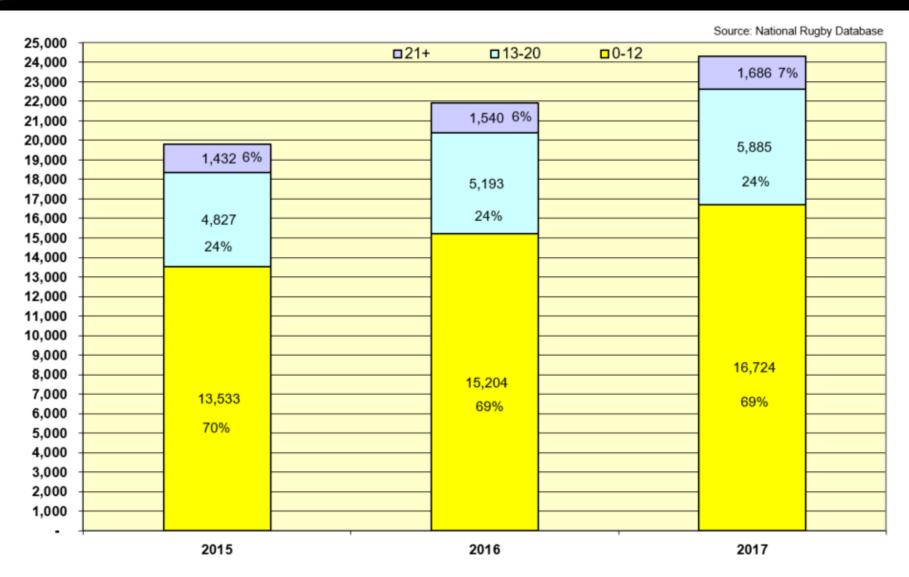

| 2,360  | 2,377   | 18%        | 1%         | 1,172  | 1,209  | 9,857   | 9,682     | 3%         | -2%        |  |  |
| West Coast RFU        | 97     | 119    | 410    | 413    | 23%        | 1%         | 21     | 46     | 154       | 193     | 119%       | 25%        | 2      | 5      | 229    | 245     | 150%       | 7%         | 120    | 170    | 793     | 851       | 42%        | 7%         |  |  |
| TOTAL                 | 15,204 | 16,724 | 70,137 | 69,513 | 10%        | -1%        | 5,193  | 5,885  | 37,082    | 35,496  | 13%        | -4%        | 1,540  | 1,686  | 26,778 | 26,763  | 9%         | 0%         | 21,937 | 24,295 | 133,997 | 131,772   | 11%        | -2%        |  |  |





#### 2. New Zealand – Player By Age Group







## 3. New Zealand – Female Player By Age Group







#### 4. New Zealand - Player Retention







### 5. New Zealand - Player Retention By Age Group







#### 6. New Zealand - Player By Age







### 7. New Zealand – Female Player By Age







#### 8. New Zealand – Male Player By Age





# 9. New Zealand - Player By Ethnicity and Age Group

Source: National Rugby Database

Note: This graph excludes players who identified as Other.







#### 10. New Zealand - Coach Total









#### 11. New Zealand - Coach Retention







#### 12. New Zealand – Referee Total Active







#### 13. New Zealand - Referee Retention







#### 14. Mitre 10 Cup - Players By Age Group









#### 15. Mitre 10 Cup - Male Players by Age Group









### 16. Mitre 10 Cup - Female Players by Age Group







#### 17. Mitre 10 Cup - Players by Ethn