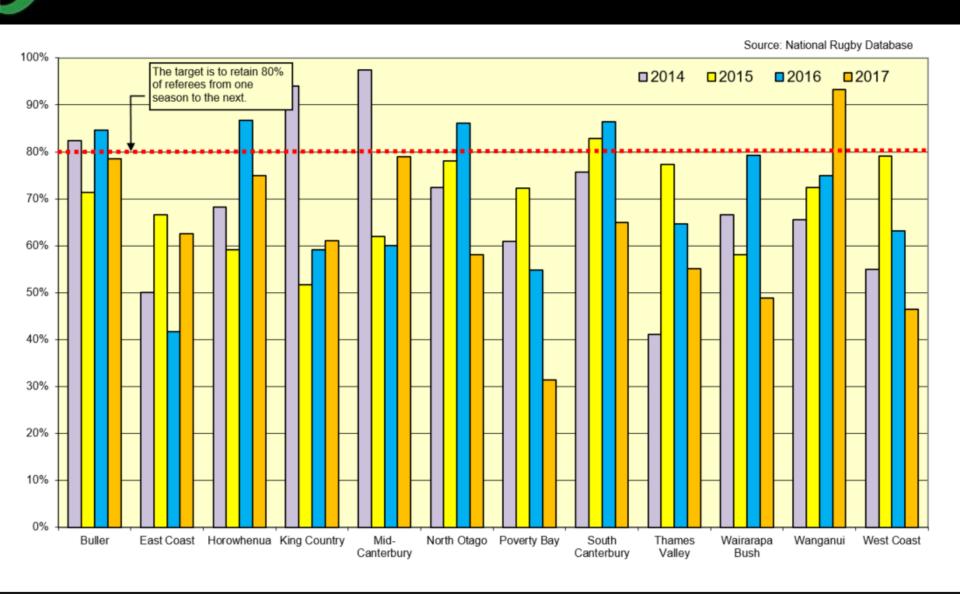

up Players to Coach Ratio







### 23. Mitre 10 Cup - Coach Retention







#### 24. Mitre 10 Cup - Referee Active







# 25. Mitre 10 Cup - Players aged 13 and up to Active Referees





### 26. ITM Cup - Referee Retention







#### 27. Heartland – Player Total By Age Group







### 28. Heartland - Male Players by Age Group







### 29. Heartland - Female Players by Age Group







#### 30. Heartland - Players by Ethnicity







### 31. Heartland - Percentage of Population









#### 32. Heartland - Player Retention

Source: National Rugby Database







### 33. Heartland - Player Retention By Age Group







#### 34. Heartland - Coach Total









#### 35. Heartland - Players to Coach Ratio

Source: National Rugby Database







#### 36. Heartland - Coach Retention







#### 37. Heartland – Referees Total Active







# 38. Heartland – Players aged 13 and up to Active Referees







#### 39. Heartland - Referee Retention