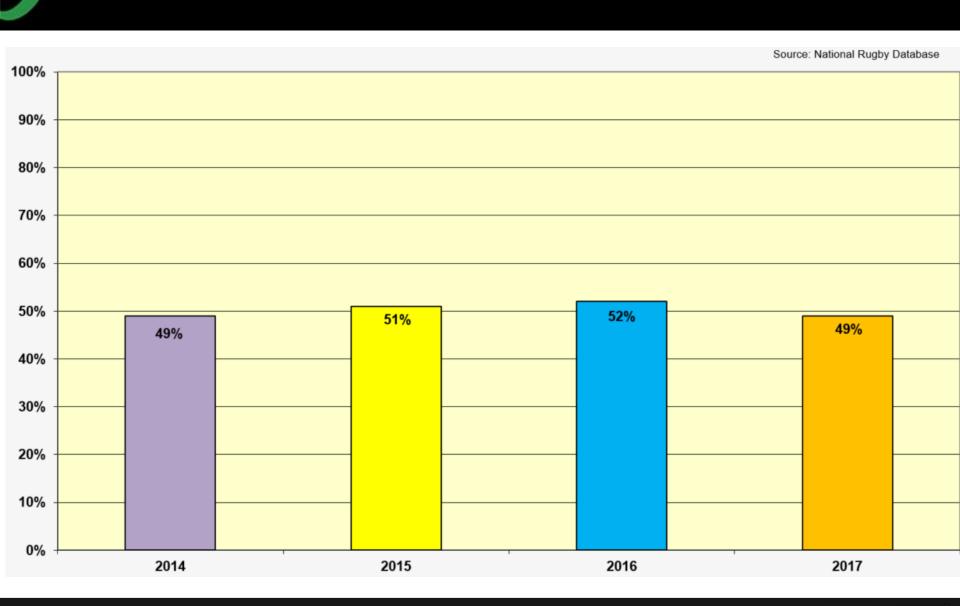

#### 12. New Zealand – Referee Total Active

| •                     |               |               |               |               |               |            |                    |            |                  |            |                 |                    |             |             |             |                   |                    |                  |            | ļ          |
|-----------------------|---------------|---------------|---------------|---------------|---------------|------------|--------------------|------------|------------------|------------|-----------------|--------------------|-------------|-------------|-------------|-------------------|--------------------|------------------|------------|------------|
| /                     |               |               |               |               |               | To         | otal Coaches       |            |                  |            |                 |                    |             |             |             | Tota              | al Referees        |                  |            |            |
| ,                     |               |               |               |               |               |            |                    |            |                  |            |                 |                    |             |             |             |                   |                    |                  |            |            |
|                       |               |               |               |               |               | 2013/2014  | 2014/2015          | 2015/2016  | 2016/2017        | 2013/2017  |                 |                    |             |             |             | 2013/2014         | 2014/2015          | 2015/2016        | 2016/2017  | 2013/2017  |
| Provincial Union      | 2012          | 2014          | 2015          | 2010          | 2017          |            |                    |            |                  |            | 2019            | 2014               | COSE        | 2010        | 2047        |                   |                    |                  |            |            |
| Auckland RFU          | 2013<br>1,717 | 2014<br>1,699 | 2015<br>1,535 | 2016<br>1,533 | 2017<br>1,569 | % Increase | % Increase<br>-10% | % Increase | % Increase<br>2% | % Increase | <b>2013</b> 221 | <b>2014</b><br>210 | 2015<br>178 | 2016<br>182 | 2017<br>183 | % Increase<br>-5% | % Increase<br>-15% | % Increase<br>2% | % Increase | % Increase |
| Bay of Plenty RFU     | 541           |               |               | _             | _             |            | 5%                 |            |                  |            | 119             |                    |             | -           | -           | -30%              | 24%                | 13%              | -3%        |            |
| Buller RFU            | 60            | 62            | -             |               |               |            | 13%                |            | -2%              | 33%        | 17              | 14                 | 13          | 14          | 13          | -18%              | -7%                | 8%               |            |            |
| Canterbury RFU        | 1,496         | 1,445         | 1,482         | 1,607         | 1,372         | -3%        | 3%                 | 8%         | -15%             | -8%        | 225             | 223                | 208         | 216         | 194         | -1%               | -7%                | 4%               | -10%       | -14%       |
| Counties Manukau RFU  | 519           | 444           | 546           | 612           | 629           | -14%       | 23%                | 12%        | 3%               | 21%        | 116             | 75                 | 78          | 81          | 66          | -35%              | 4%                 | 4%               | -19%       | -43%       |
| East Coast RFU        | 23            | 18            | 28            | 32            | 36            | -22%       | 56%                | 14%        | 13%              | 57%        | 14              | 12                 | 12          | 8           | 10          | -14%              | 0%                 | -33%             | 25%        | -29%       |
| Hawkes Bay RFU        | 485           | 498           | 543           | 569           | 565           | 3%         | 9%                 | 5%         | -1%              | 16%        | 80              | 62                 | 86          | 102         | 91          | -23%              | 39%                | 19%              | -11%       | 14%        |
| Horowhenua Kapiti RFU | 173           | 148           | 145           | 178           | 124           | -14%       | -2%                | 23%        | -30%             | -28%       | 22              | 22                 | 15          | 16          | 21          | 0%                | -32%               | 7%               | 31%        | -5%        |
| King Country RFU      | 252           | 207           | 199           | 209           | 190           | -18%       | -4%                | 5%         | -9%              | -25%       | 50              | 60                 | 49          | 54          | 50          | 20%               | -18%               | 10%              | -7%        | 0%         |
| Manavatu RFU          | 416           | 392           | 427           | 472           | 419           | -6%        | 9%                 | 11%        | -11%             | 1%         | 56              | 51                 | 52          | 45          | 45          | -9%               | 2%                 | -13%             | 0%         | -20%       |
| Mid Canterbury RFU    | 217           | 191           | 237           | 236           | 274           | -12%       | 24%                | 0%         | 16%              | 26%        | 38              | 42                 | 35          | 38          | 35          | 11%               | -17%               | 9%               | -8%        | -8%        |
| North Harbour RFU     | 597           | 612           | 666           | 672           | 674           | 3%         | 9%                 | 1%         | 0%               | 13%        | 147             | 121                | 101         | 82          | 84          | -18%              | -17%               | -19%             | 2%         | -43%       |
| North Otago RFU       | 69            | 81            | 110           | 131           | 1 130         | 17%        | 36%                | 19%        | -t/.             | 88%        | 29              | 32                 | 36          | 31          | 24          | 10%               | 13%                | -14%             | -23%       | -17%       |
| Northland RFU         | 491           | 570           | 553           | 458           | 516           | 16%        | -3%                | -17%       | 13%              | 5%         | 107             | 92                 | 76          | 67          | 76          | -14%              | -17%               | -12%             | 13%        | -29%       |
| Otago RFU             | 532           | 500           | 586           | 621           | 1 643         | -6%        | 17%                | 6%         | 4%               | 21%        | 79              | 80                 | 120         | 94          | 101         | 1%                | 50%                | -22%             | 7%         | 28%        |
| Poverty Bay RFU       | 106           | 130           | 179           | 198           | 139           | 23%        | 38%                | 11%        | -30%             | 31%        | 41              | 36                 | 31          | 51          | 30          | -12%              | -14%               | 65%              | -41%       | -27%       |
| Southland RFU         | 491           | 534           | 574           | 596           | 627           | 9%         | 7%                 | 4%         | 5%               | 28%        | 105             | 107                | 90          | 78          | 78          | 2%                | -16%               | -13%             | 0%         | -26%       |
| South Canterbury RFU  | 215           | 238           | 243           | 278           | 267           | 11%        | 2%                 | 14%        | -4%              | 24%        | 37              | 35                 | 37          | 40          | 38          | -5%               | 6%                 | 8%               | -5%        | 3%         |
| Taranaki RFU          | 353           | 395           | 329           | 401           | 380           | 12%        | -17%               | 22%        | -5%              | 8%         | 58              | 49                 | 49          | 54          | 56          | -16%              | 0%                 | 10%              | 4%         | -3%        |
| Tasman                | 355           | 318           | 378           | 415           | 370           | -10%       | 19%                | 10%        | -11%             | 4%         | 66              | 65                 | 68          | 53          | 51          | -2%               | 5%                 | -22%             | -4%        | -23%       |
| Thames Valley RFU     | 158           | 171           | 177           | 185           | 207           | 8%         | 4%                 | 5%         | 12%              | 31%        | 51              | 22                 | 34          | 29          | 20          | -57%              | 55%                | -15%             | -31%       | -61%       |
| Walkato RFU           | 886           | 939           | 985           | 1,096         | 1,066         | 6%         | 5%                 | 11%        | -3%              | 20%        | 173             | 167                | 157         | 170         | 131         | -3%               | -6%                | 8%               | -23%       | -24%       |
| Wairarapa-Bush RFU    | 169           | 179           | 235           | 241           | 1 208         | 6%         | 31%                | 3%         | -14%             | 23%        | 24              | 31                 | 29          | 45          | 50          | 29%               | -6%                | 55%              | 11%        | 108%       |
| Wanganui RFU          | 201           | 1 198         | 164           | 174           | 148           | -1%        | -17%               | 6%         | -15%             | -26%       | 32              | 29                 | 28          | 30          | 29          | -9%               | -3%                | 7%               | -3%        | -9%        |
| Wellington RFU        | 1,142         | 1,079         | 998           | 999           | 892           | -6%        | -8%                |            | -11%             | -22%       | 164             | 140                | 147         | 134         | 134         | -15%              | 5%                 | -9%              | 0%         |            |
| West Coast RFU        | 68            | 74            | 98            | 114           | 76            | 9%         | 32%                | 16%        | -33%             | 12%        | 20              | 24                 | 19          | 28          | 27          | 20%               | -21%               | 47%              | -4%        | 35%        |
| TOTAL                 | 11,732        | 11,713        | 12,109        | 12,816        | 12,366        | 0%         | 3%                 | 6%         | -4%              | 5%         | 2,091           | 1,884              | 1,851       | 1,858       | 1,750       | -10%              | -2%                | 0%               | -6%        | -16%       |
| TOTAL                 | 11,132        | 11,110        | 12,100        | 12,010        | 12,300        |            |                    |            |                  | 571        | 2,001           | 1,004              | 1,001       | 1,000       | 1,130       | -10/4             | 2/1                | 0/4              | -0/1       | -1074      |