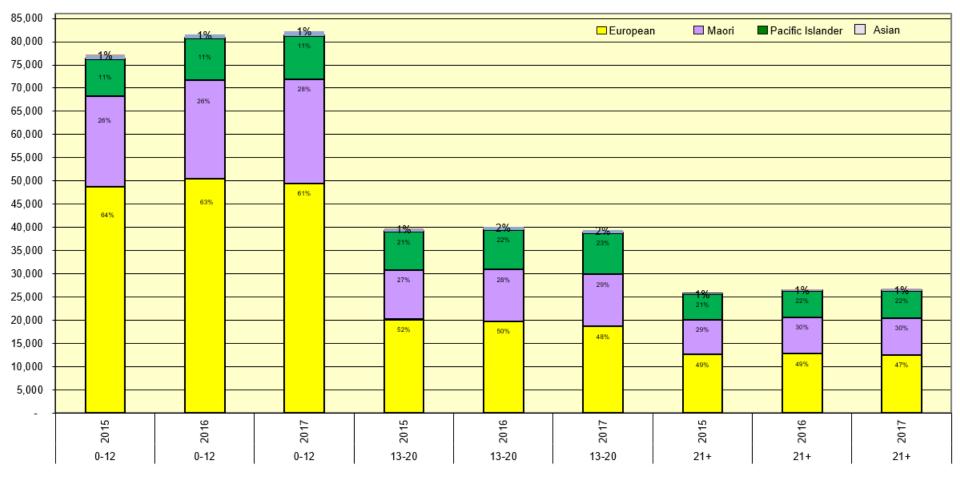

# 9. New Zealand - Player By Ethnicity and Age Group

Source: National Rugby Database

Note: This graph excludes players who identified as Other.