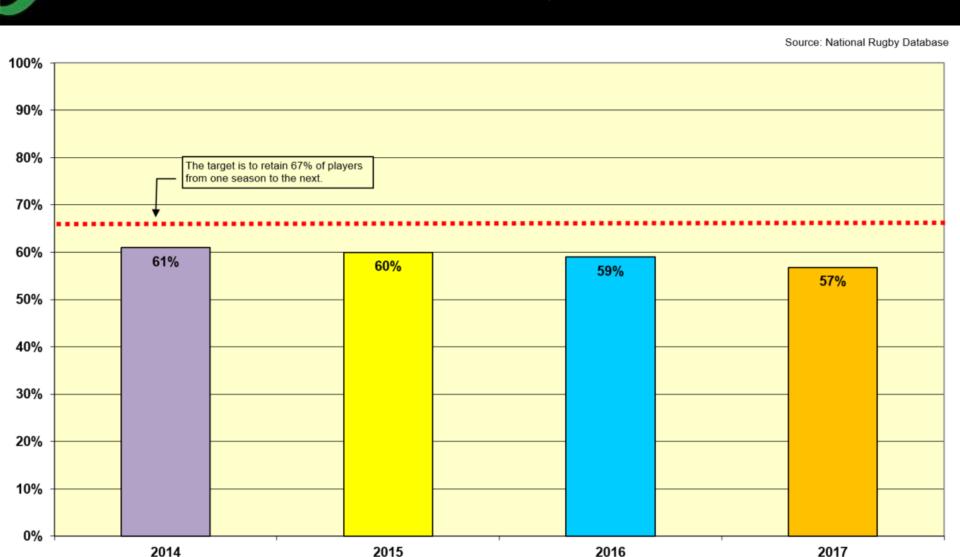

| 1,172  | 1,209  | 9,857   | 9,682     | 3%         | -2%        |  |  |
| West Coast RFU        | 97     | 119    | 410    | 413    | 23%        | 1%         | 21     | 46     | 154       | 193     | 119%       | 25%        | 2      | 5      | 229    | 245     | 150%       | 7%         | 120    | 170    | 793     | 851       | 42%        | 7%         |  |  |
| TOTAL                 | 15,204 | 16,724 | 70,137 | 69,513 | 10%        | -1%        | 5,193  | 5,885  | 37,082    | 35,496  | 13%        | -4%        | 1,540  | 1,686  | 26,778 | 26,763  | 9%         | 0%         | 21,937 | 24,295 | 133,997 | 131,772   | 11%        | -2%        |  |  |





#### 2. New Zealand – Player By Age Group







## 3. New Zealand – Female Player By Age Group







#### 4. New Zealand - Player Retention







### 5. New Zealand - Player Retention By Age Group







#### 6. New Zealand - Player By Age







### 7. New Zealand – Female Player By Age







#### 8. New Zealand – Male Player By Age





# 9. New Zealand - Player By Ethnicity and Age Group

Source: National Rugby Database

Note: This graph excludes players who identified as Other.







#### 10. New Zealand - Coach Total









#### 11. New Zealand - Coach Retention







#### 12. New Zealand – Referee Total Active







#### 13. New Zealand - Referee Retention







#### 14. Mitre 10 Cup - Players By Age Group









#### 15. Mitre 10 Cup - Male Players by Age Group









### 16. Mitre 10 Cup - Female Players by Age Group







#### 17. Mitre 10 Cup - Players by Ethnicity







### 18. Mitre 10 Cup - Player Per