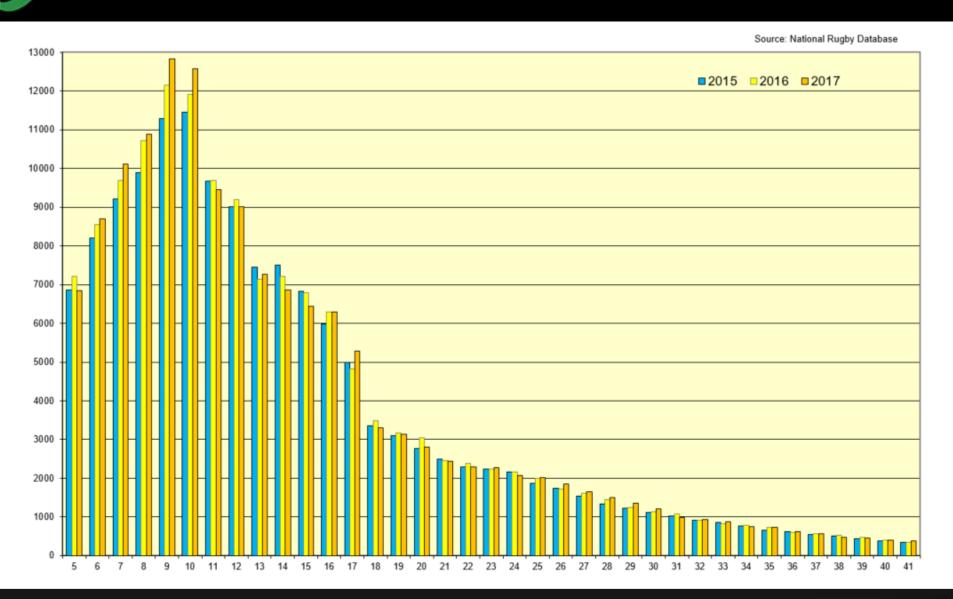

7     | 119    | 410    | 413    | 23%        | 1%         | 21     | 46     | 154       | 193     | 119%       | 25%        | 2      | 5      | 229    | 245     | 150%       | 7%         | 120    | 170    | 793     | 851       | 42%        | 7%         |  |  |
| TOTAL                 | 15,204 | 16,724 | 70,137 | 69,513 | 10%        | -1%        | 5,193  | 5,885  | 37,082    | 35,496  | 13%        | -4%        | 1,540  | 1,686  | 26,778 | 26,763  | 9%         | 0%         | 21,937 | 24,295 | 133,997 | 131,772   | 11%        | -2%        |  |  |





#### 2. New Zealand – Player By Age Group







## 3. New Zealand – Female Player By Age Group







#### 4. New Zealand - Player Retention







### 5. New Zealand - Player Retention By Age Group







#### 6. New Zealand - Player By Age







### 7. New Zealand – Female Player By Age







#### 8. New Zealand – Male Player By Age





# 9. New Zealand - Player By Ethnicity and Age Group

Source: National Rugby Database

Note: This graph excludes players who identified as Other.







#### 10. New Zealand - Coach Total









#### 11. New Zealand - Coach Retention







#### 12. New Zealand – Referee Total Active







#### 13. New Zealand - Referee Retention







#### 14. Mitre 10 Cup - Players By Age Group









#### 15. Mitre 10 Cup - Male Players by Age Group









### 16. Mitre 10 Cup - Female Players by Age Group







#### 17. Mitre 10 Cup - Players by Ethnicity







### 18. Mitre 10 Cup - Player Percentage of Population







### 19. Mitre 10 Cup - Player Retention







#### 20. Mitre 10 Cup - P