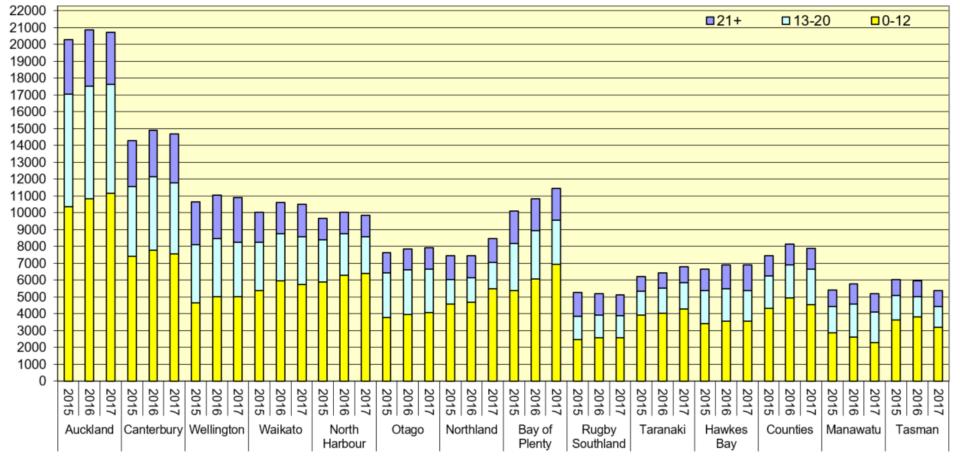

#### 2. New Zealand – Player By Age Group







## 3. New Zealand – Female Player By Age Group







#### 4. New Zealand - Player Retention







### 5. New Zealand - Player Retention By Age Group







#### 6. New Zealand - Player By Age







### 7. New Zealand – Female Player By Age







#### 8. New Zealand – Male Player By Age





# 9. New Zealand - Player By Ethnicity and Age Group

Source: National Rugby Database

Note: This graph excludes players who identified as Other.







#### 10. New Zealand - Coach Total









#### 11. New Zealand - Coach Retention







#### 12. New Zealand – Referee Total Active







#### 13. New Zealand - Referee Retention







#### 14. Mitre 10 Cup - Players By Age Group









#### 15. Mitre 10 Cup - Male Players by Age Group









### 16. Mitre 10 Cup - Female Players by Age Group







#### 17. Mitre 10 Cup - Players by Ethnicity







### 18. Mitre 10 Cup - Player Percentage of Population







### 19. Mitre 10 Cup - Player Retention







#### 20. Mitre 10 Cup - Player Retention By Age







## 21. Mitre 10 Cup - Coach Total

Source: National Rugby Database







#### 22. Mitre 10 Cup Players to Coach Ratio







### 23. Mitre 10 Cup - Coach Retention







#### 24. Mitre 10 Cup - Referee Active







# 25. Mitre 10 Cup - Players aged 13 and up to Active Referees





### 26. ITM Cup - Referee Retention







#### 27. Heartland – Player Total By Age Group







### 28. Heartland - Male Players by Age Group







### 29. Heartland - Female Players by Age Group







#### 30. Heartland - Players