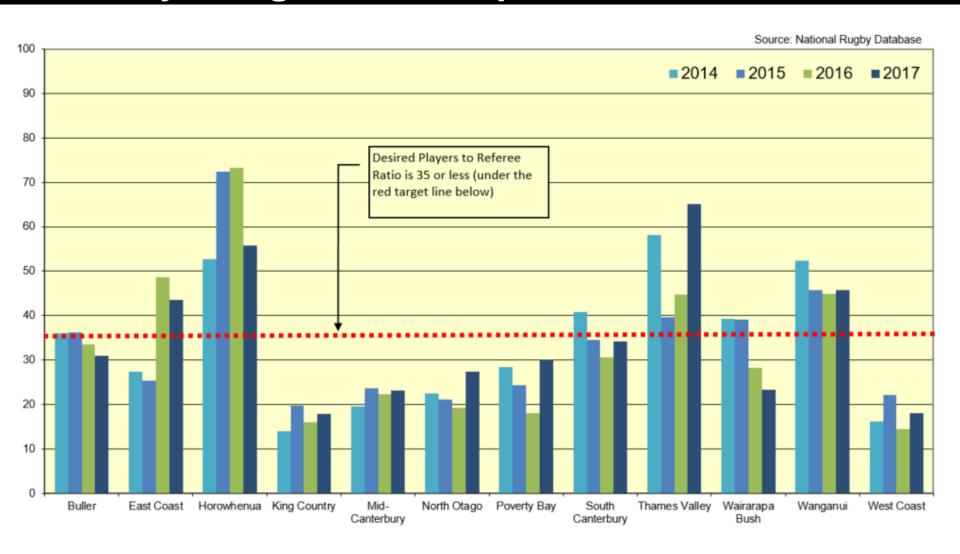

# 25. Mitre 10 Cup - Players aged 13 and up to Active Referees





### 26. ITM Cup - Referee Retention







#### 27. Heartland – Player Total By Age Group







### 28. Heartland - Male Players by Age Group







### 29. Heartland - Female Players by Age Group







#### 30. Heartland - Players by Ethnicity







### 31. Heartland - Percentage of Population









#### 32. Heartland - Player Retention

Source: National Rugby Database







### 33. Heartland - Player Retention By Age Group







#### 34. Heartland - Coach Total









#### 35. Heartland - Players to Coach Ratio

Source: National Rugby Database







#### 36. Heartland - Coach Retention







#### 37. Heartland – Referees Total Active







# 38. Heartland – Players aged 13 and up to Active Referees







#### 39. Heartland - Referee Retention