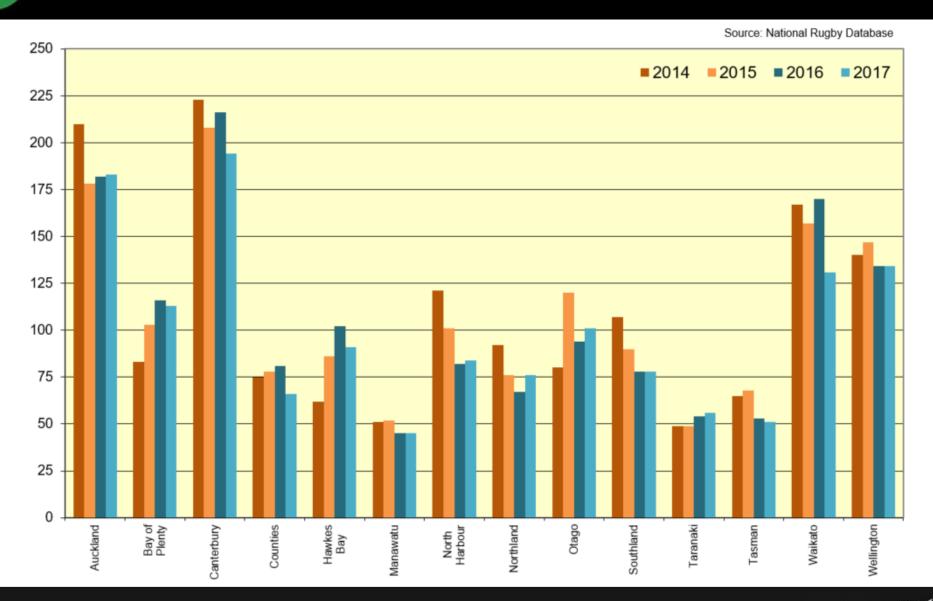

her.







#### 10. New Zealand - Coach Total









#### 11. New Zealand - Coach Retention







#### 12. New Zealand – Referee Total Active







#### 13. New Zealand - Referee Retention







#### 14. Mitre 10 Cup - Players By Age Group









#### 15. Mitre 10 Cup - Male Players by Age Group









### 16. Mitre 10 Cup - Female Players by Age Group







#### 17. Mitre 10 Cup - Players by Ethnicity







### 18. Mitre 10 Cup - Player Percentage of Population







### 19. Mitre 10 Cup - Player Retention







#### 20. Mitre 10 Cup - Player Retention By Age







## 21. Mitre 10 Cup - Coach Total

Source: National Rugby Database







#### 22. Mitre 10 Cup Players to Coach Ratio







### 23. Mitre 10 Cup - Coach Retention







#### 24. Mitre 10 Cup - Referee Active







# 25. Mitre 10 Cup - Players aged 13 and up to Active Referees





### 26. ITM Cup - Referee Retention







#### 27. Heartland – Player Total By Age Group







### 28. Heartland - Male Players by Age Group







### 29. Heartland - Female Players by Age Group







#### 30. Heartland - Players by Ethnicity







### 31. Heartland - Percentage of Population









#### 32. Heartland - Player Retention

Source: National Rugby Database







### 33. Heartland - Player Retention By Age Group







#### 34. Heartland - Coach Total









#### 35. Heartland - Players to Coach Ratio

Source: National Rugby Database







#### 36. Heartland - Coach Retention







#### 37. Heartland – Referees Total Active







# 38. Heartland – Players aged 13 and up to Active Referees